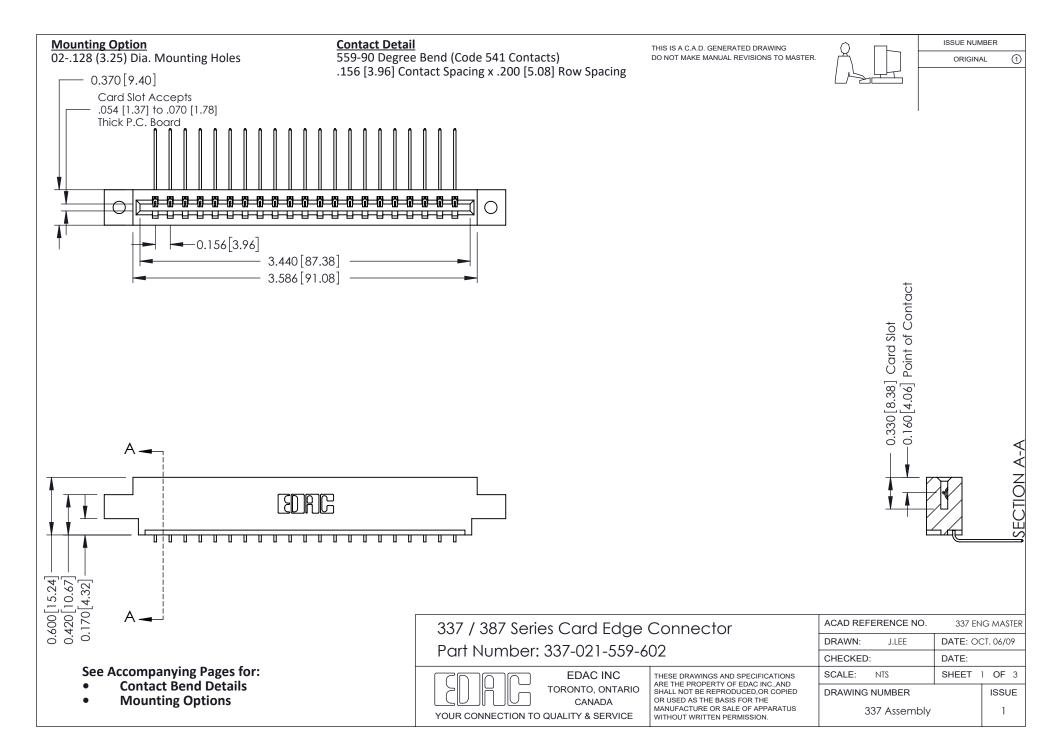

ISSUE NUMBER

ORIGINAL

1

| 337 / 387 Series Card Edge Connector<br>Contact Bend Detail           |                                                                                                                                                                                                  | ACAD REFERENCE NO. 337 E |                  | G MASTER      |
|-----------------------------------------------------------------------|--------------------------------------------------------------------------------------------------------------------------------------------------------------------------------------------------|--------------------------|------------------|---------------|
|                                                                       |                                                                                                                                                                                                  | DRAWN: J.LEE             | DATE: OCT. 06/09 |               |
|                                                                       |                                                                                                                                                                                                  | CHECKED: DATE:           |                  |               |
| EDAC INC TORONTO, ONTARIO CANADA YOUR CONNECTION TO QUALITY & SERVICE | THESE DRAWINGS AND SPECIFICATIONS ARE THE PROPERTY OF EDAC INC.,AND SHALL NOT BE REPRODUCED, OR COPIED OR USED AS THE BASIS FOR THE MANUFACTURE OR SALE OF APPARATUS WITHOUT WRITTEN PERMISSION. | SCALE: NTS               | SHEET            | 2 <b>OF</b> 3 |
|                                                                       |                                                                                                                                                                                                  | DRAWING NUMBER           |                  | ISSUE         |
|                                                                       |                                                                                                                                                                                                  | 337 Assembly             |                  | 1             |