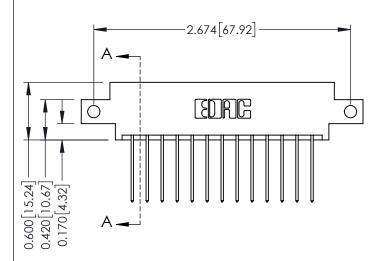

## **Mounting Option**

12-.128 (3.25) Dia. Side Mounting Holes

**Contact Detail** 

542-Wire Wrap .025 Sq.(0.64 Sq.) - Tail LG=.645(16.38) .156 [3.96] Contact Spacing x .200 [5.08] Row Spacing

THIS IS A C.A.D. GENERATED DRAWING DO NOT MAKE MANUAL REVISIONS TO MASTER.