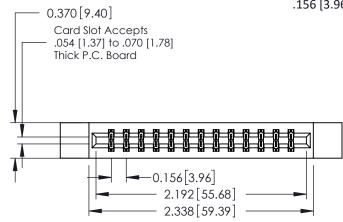

0.160 [4.06] Point of Contact Card Slot

0.330 [8.38]

ISSUE NUMBER

ORIGINAL

1

| 337 / 387 Series Card Edge Connector<br>Contact Bend Detail           |                                                                                                                                                                                                 | ACAD REFERENCE NO. | 337 ENG MASTER   |               |
|-----------------------------------------------------------------------|-------------------------------------------------------------------------------------------------------------------------------------------------------------------------------------------------|--------------------|------------------|---------------|
|                                                                       |                                                                                                                                                                                                 | DRAWN: J.LEE       | DATE: OCT. 06/09 |               |
|                                                                       |                                                                                                                                                                                                 | CHECKED:           | DATE:            |               |
| EDAC INC TORONTO, ONTARIO CANADA YOUR CONNECTION TO QUALITY & SERVICE | THESE DRAWINGS AND SPECIFICATIONS ARE THE PROPERTY OF EDAC INC.,AND SHALL NOT BE REPRODUCED,OR COPIED OR USED AS THE BASIS FOR THE MANUFACTURE OR SALE OF APPARATUS WITHOUT WRITTEN PERMISSION. | SCALE: NTS         | SHEET            | 2 <b>OF</b> 3 |
|                                                                       |                                                                                                                                                                                                 | DRAWING NUMBER     |                  | ISSUE         |
|                                                                       |                                                                                                                                                                                                 | 337 Assembly       |                  | 1             |