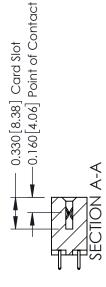

ISSUE NUMBER

ORIGINAL

1

| 337 / 387 Series Card Edge Connector<br>Contact Bend Detail       |                                                                     | ACAD REFERENCE NO. | 337 ENG  | G MASTER      |
|-------------------------------------------------------------------|---------------------------------------------------------------------|--------------------|----------|---------------|
|                                                                   |                                                                     | DRAWN: J.LEE       | DATE: OC | T. 06/09      |
|                                                                   |                                                                     | CHECKED:           | DATE:    |               |
| TORONTO, ONTARIO CANADA ARE THE PROSENTALL NOT OR USED A MANUFACT | THESE DRAWINGS AND SPECIFICATIONS ARE THE PROPERTY OF EDAC INC. AND | SCALE: NTS         | SHEET    | 2 <b>OF</b> 3 |
|                                                                   | SHALL NOT BE REPRODUCED, OR COPIED OR USED AS THE BASIS FOR THE     | DRAWING NUMBER     |          | ISSUE         |
|                                                                   | MANUFACTURE OR SALE OF APPARATUS<br>WITHOUT WRITTEN PERMISSION.     | 337 Assembly       |          | 1             |