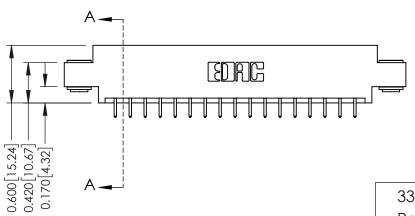

THIS IS A C.A.D. GENERATED DRAWING DO NOT MAKE MANUAL REVISIONS TO MASTER.

ISSUE NUMBER

ORIGINAL

1

**See Accompanying Pages for:** 

- **Contact Bend Details**
- **Mounting Options**

| 337 / 387 Series Card Edge Connector |  |
|--------------------------------------|--|
| Part Number: 337-034-521-803         |  |