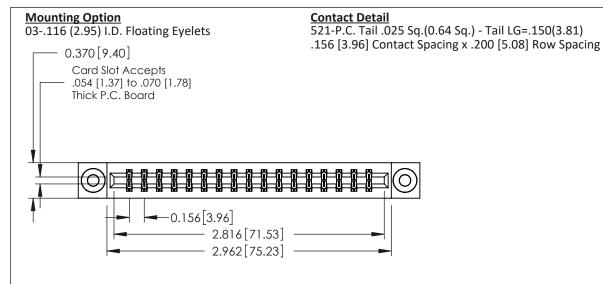

THIS IS A C.A.D. GENERATED DRAWING DO NOT MAKE MANUAL REVISIONS TO MASTER.

ISSUE NUMBER

ORIGINAL

1

**See Accompanying Pages for:** 

- **Contact Bend Details**
- **Mounting Options**

| 337 / 387 Series Card Edge Connector |  |
|--------------------------------------|--|
| Part Number: 337-034-521-803         |  |