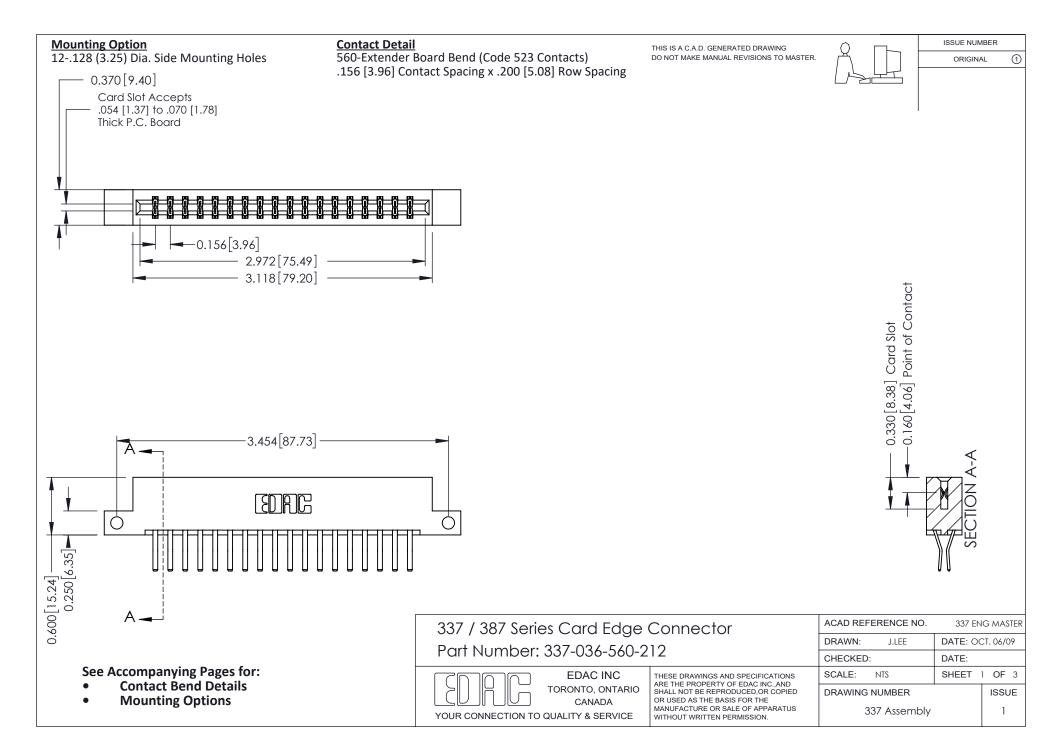

ISSUE NUMBER

ORIGINAL

1



| 337 / 387 Series Card Edge Connector<br>Contact Bend Detail           |                                                                                                                                                                                                  | ACAD REFERENCE NO. 337 E |                  | G MASTER      |
|-----------------------------------------------------------------------|--------------------------------------------------------------------------------------------------------------------------------------------------------------------------------------------------|--------------------------|------------------|---------------|
|                                                                       |