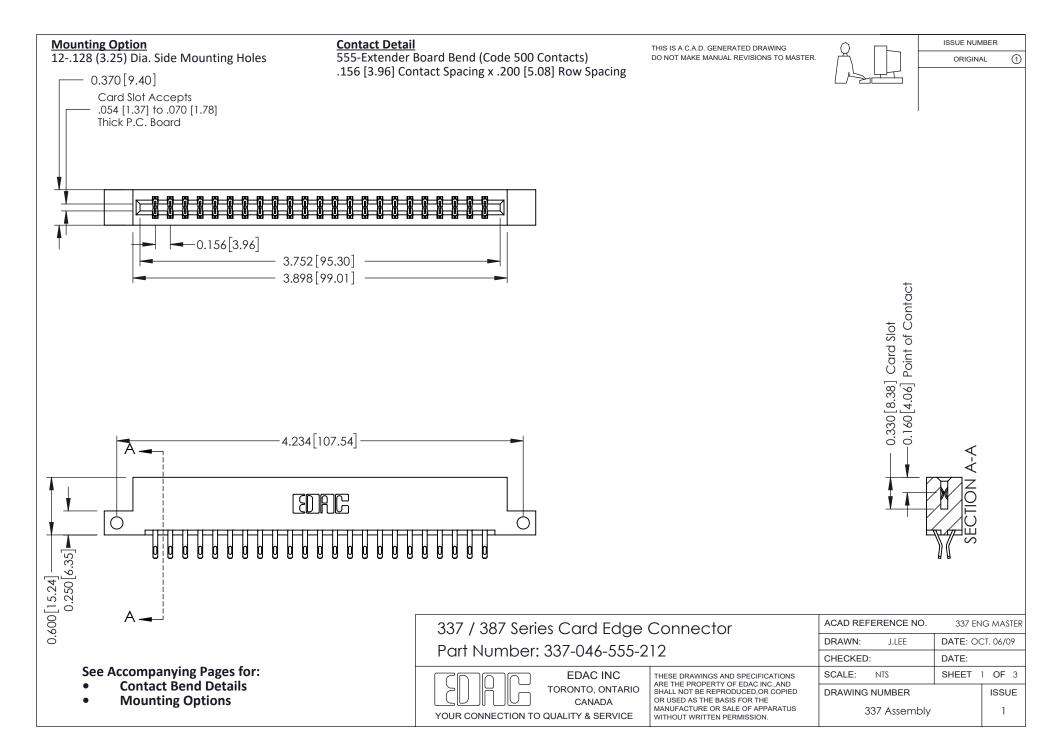

ISSUE NUMBER

ORIGINAL

1

| 337 / 387 Series Card Edge Connector<br>Contact Bend Detail           |                                                                                                                                                                                                  | ACAD REFERENCE NO. 337 E |                  | G MASTER      |
|-----------------------------------------------------------------------|--------------------------------------------------------------------------------------------------------------------------------------------------------------------------------------------------|--------------------------|------------------|---------------|
|                                                                       |                                                                                                                                                                                                  | DRAWN: J.LEE             | DATE: OCT. 06/09 |               |
|                                                                       |                                                                                                                                                                                                  | CHECKED: DATE:           |                  |               |
| EDAC INC TORONTO, ONTARIO CANADA YOUR CONNECTION TO QUALITY & SERVICE | THESE DRAWINGS AND SPECIFICATIONS ARE THE PROPERTY OF EDAC INC.,AND SHALL NOT BE REPRODUCED, OR COPIED OR USED AS THE BASIS FOR THE MANUFACTURE OR SALE OF APPARATUS WITHOUT WRITTEN PERMISSION. | SCALE: NTS               | SHEET            | 2 <b>OF</b> 3 |
|                                                                       |                                                                                                                                                                                                  | DRAWING NUMBER           |                  | ISSUE         |
|                                                                       |                                                                                                                                                                                                  | 337 Assembly             |                  | 1             |