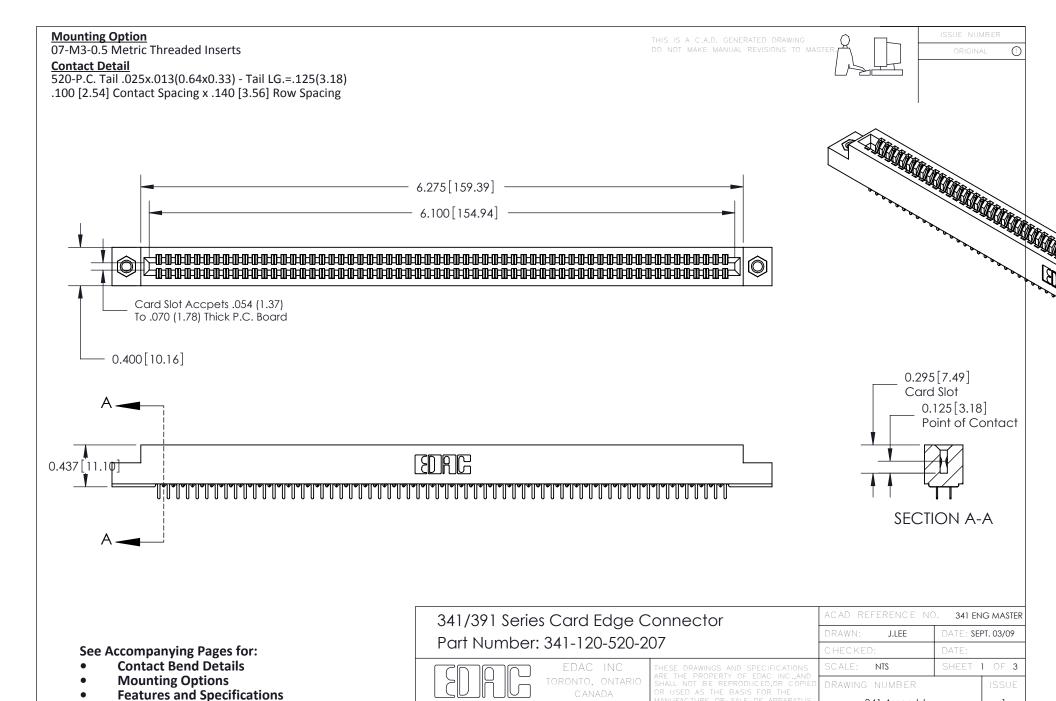

YOUR CONNECTION TO QUALITY & SERVICE

341 Assembly

DRIGINAL

1

## **Bend Detail**







## **Mounting Options**



| 341/391 Series Card Edge Connector<br>Bend Detail and Mounting Options |                                                                                                                                                                                                 | ACAD REFERENCE NO. 341 ENG MASTER |                          |        |  |
|------------------------------------------------------------------------|-------------------------------------------------------------------------------------------------------------------------------------------------------------------------------------------------|-----------------------------------|--------------------------|-----