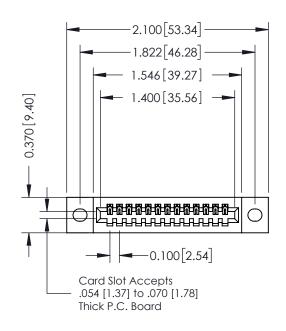

**Mounting Option** 

02-.128 (3.25) Wide Mounting Slots

**Contact Detail** 

544-Wire Wrap .050x.025(1.27x0.64) - Tail LG=.760(19.30) DO NOT MAKE MANUAL REVISIONS TO MASTER

.100 [2.54] Contact Spacing x .200 [5.08] Row Spacing

YOUR CONNECTION TO QUALITY & SERVICE

0.410[10.41]

SHEET 1 OF 3

342 Assembly

## **See Accompanying Pages for:**

- **Contact Bend Details**
- **Mounting Options**

THIS IS A C.A.D. GENERATED DRAWING DO NOT MAKE MANUAL REVISIONS TO MASTER. ISSUE NUMBER

ORIGINAL

1

| 342 / 392 Series Card Edge Connector<br>Contact Bend Detail |                                                                                                                                                                                                  | ACAD REFERENCE NO. 342 ENG MASTER |             |                  |        |
|-------------------------------------------------------------|--------------------------------------------------------------------------------------------------------------------------------------------------------------------------------------------------|-----------------------------------|-------------|------------------|--------|
|                                                             |                                                                                                                                                                                                  | DRAWN:                            | J.LEE       | DATE: OCT. 06/09 |        |
|                                                             |                                                                                                                                                                                                  | CHECKED:                          |             | DATE:            |        |
| TORONTO, ONTARIO                                            | THESE DRAWINGS AND SPECIFICATIONS ARE THE PROPERTY OF EDAC INC. AND SHALL NOT BE REPRODUCED, OR COPIED OR USED AS THE BASIS FOR THE MANUFACTURE OR SALE OF APPARATUS WITHOUT WRITTEN PERMISSION. | SCALE:                            | NTS         | SHEET :          | 2 OF 3 |
|                                                             |                                                                                                                                                                                                  | DRAWING                           | NUMBER      |                  | ISSUE  |
| YOUR CONNECTION TO QUALITY & SERVICE                        |                                                                                                                                                                                                  | 3                                 | 42 Assembly |                  | 1      |