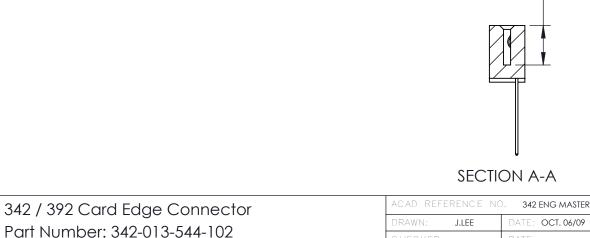

## **See Accompanying Pages for:**

- **Contact Bend Details**
- **Mounting Options**

THIS IS A C.A.D. GENERATED DRAWING DO NOT MAKE MANUAL REVISIONS TO MASTER. ISSUE NUMBER

ORIGINAL

1

| 342 / 392 Series Card Edge Connector<br>Contact Bend Detail |                                                                                                                                                                                                  | ACAD REFERENCE NO. 342 ENG MASTER |             |                  |        |
|-------------------------------------------------------------|--------------------------------------------------------------------------------------------------------------------------------------------------------------------------------------------------|-----------------------------------|-------------|------------------|--------|
|                                                             |                                                                                                                                                                                                  | DRAWN:                            | J.LEE       | DATE: OCT. 06/09 |        |
|                                                             |                                                                                                                                                                                                  | CHECKED:                          |             | DATE:            |        |
| TORONTO, ONTARIO                                            | THESE DRAWINGS AND SPECIFICATIONS ARE THE PROPERTY OF EDAC INC. AND SHALL NOT BE REPRODUCED, OR COPIED OR USED AS THE BASIS FOR THE MANUFACTURE OR SALE OF APPARATUS WITHOUT WRITTEN PERMISSION. | SCALE:                            | NTS         | SHEET :          | 2 OF 3 |
|                                                             |                                                                                                                                                                                                  | DRAWING                           | NUMBER      |                  | ISSUE  |
| YOUR CONNECTION TO QUALITY & SERVICE                        |                                                                                                                                                                                                  | 3                                 | 42 Assembly |                  | 1      |

THIS IS A C.A.D. GENERATED DRAWING DO NOT MAKE MANUAL REVISIONS TO MASTER

ISSUE NUMBER

ORIGINAL

1

| 342 / 392 Card Edge Connector<br>Mounting Options |                                                                                                                                                                                               | ACAD REFERENCE NO. 342 ENG MASTER |                         |        |  |  |
|---------------------------------------------------|-----------------------------------------------------------------------------------------------------------------------------------------------------------------------------------------------|-----------------------------------|-------------------------|--------|--|--|
|                                                   |                                                                                                                                                                                               | DRAWN: J.LEE                      | DATE: <b>OCT. 06/09</b> |        |  |  |
|                                                   |                                                                                                                                                                                               | CHECKED:                          | DATE:                   |        |  |  |
| TORONTO, ONTARIO                                  | THESE DRAWINGS AND SPECIFICATIONS ARE THE PROPERTY OF EDAC INCAND SHALL NOT BE REPRODUCED,OR COPIED OR USED AS THE BASIS FOR THE MANUFACTURE OR SALE OF APPARATUS WITHOUT WRITTEN PERMISSION. | SCALE: NTS                        | SHEET :                 | 3 OF 3 |  |  |
|                                                   |                                                                                                                                                                                               | DRAWING NUMBER                    | •                       | ISSUE  |  |  |
| YOUR CONNECTION TO QUALITY & SERVICE              |                                                                                                                                                                                               | 342 Assembly                      |                         | 1      |  |  |