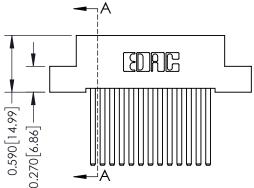

## **See Accompanying Pages for:**

- **Contact Bend Details**
- **Mounting Options**

THIS IS A C.A.D. GENERATED DRAWING DO NOT MAKE MANUAL REVISIONS TO MASTER. ISSUE NUMBER

ORIGINAL

1

| 342 / 392 Series Card Edge Connector<br>Contact Bend Detail |                                                                                                                                                                                                  | ACAD REFERENCE NO. 342 ENG MASTER |             |                  |        |
|-------------------------------------------------------------|--------------------------------------------------------------------------------------------------------------------------------------------------------------------------------------------------|-----------------------------------|-------------|------------------|--------|
|                                                             |                                                                                                                                                                                                  | DRAWN:                            | J.LEE       | DATE: OCT. 06/09 |        |
|                                                             |                                                                                                                                                                                                  | CHECKED:                          |             | DATE:            |        |
| TORONTO, ONTARIO                                            | THESE DRAWINGS AND SPECIFICATIONS ARE THE PROPERTY OF EDAC INC. AND SHALL NOT BE REPRODUCED, OR COPIED OR USED AS THE BASIS FOR THE MANUFACTURE OR SALE OF APPARATUS WITHOUT WRITTEN PERMISSION. | SCALE:                            | NTS         | SHEET :          | 2 OF 3 |
|                                                             |                                                                                                                                                                                                  | DRAWING                           | NUMBER      |                  | ISSUE  |
| YOUR CONNECTION TO QUALITY & SERVICE                        |                                                                                                                                                                                                  | 3                                 | 42 Assembly |                  | 1      |

THIS IS A C.A.D. GENERATED DRAWING DO NOT MAKE MANUAL REVISIONS TO MASTER

ISSUE NUMBER

ORIGINAL

1

| 342 / 392 Card Edge Connector<br>Mounting Options |                                                                                                                                                                                               | ACAD REFERENCE NO. 342 ENG MASTER |                         |        |  |  |
|---------------------------------------------------|-----------------------------------------------------------------------------------------------------------------------------------------------------------------------------------------------|-----------------------------------|-------------------------|--------|--|--|
|                                                   |                                                                                                                                                                                               | DRAWN: J.LEE                      | DATE: <b>OCT. 06/09</b> |        |  |  |
|                                                   |                                                                                                                                                                                               | CHECKED:                          | DATE:                   |        |  |  |
| TORONTO, ONTARIO                                  | THESE DRAWINGS AND SPECIFICATIONS ARE THE PROPERTY OF EDAC INCAND SHALL NOT BE REPRODUCED,OR COPIED OR USED AS THE BASIS FOR THE MANUFACTURE OR SALE OF APPARATUS WITHOUT WRITTEN PERMISSION. | SCALE: NTS                        | SHEET :                 | 3 OF 3 |  |  |
|                                                   |                                                                                                                                                                                               | DRAWING NUMBER                    | •                       | ISSUE  |  |  |
| YOUR CONNECTION TO QUALITY & SERVICE              |                                                                                                                                                                                               | 342 Assembly                      |                         | 1      |  |  |