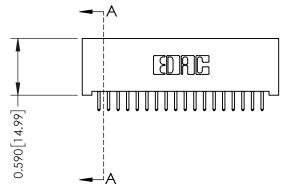

## 0.410[10.41] SECTION A-A

## **See Accompanying Pages for:**

- **Contact Bend Details**
- **Mounting Options**

| 342 / 392 Card Edge Connector |
|-------------------------------|
| Part Number: 342-018-521-101  |

342 ENG MASTER J.LEE DATE: OCT. 06/09 NTS SHEET 1 OF 3