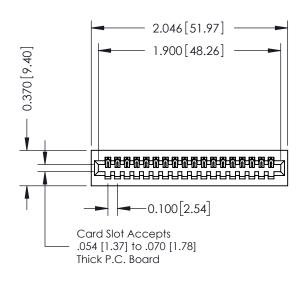

521-P.C. Tail .025 Sq.(0.64 Sq.) - Tail LG=.160(4.06) .100 [2.54] Contact Spacing x .200 [5.08] Row Spacing

1

## **See Accompanying Pages for:**

- **Contact Bend Details**
- **Mounting Options**

| 342 / 392 Card Edge Connector |
|-------------------------------|
| Part Number: 342-018-521-101  |

342 ENG MASTER J.LEE DATE: OCT. 06/09 NTS SHEET 1 OF 3