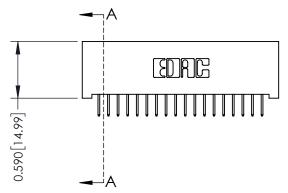

## 0.410[10.41] SECTION A-A

342 / 392 Card Edge Connector Part Number: 342-018-524-101

YOUR CONNECTION TO QUALITY & SERVICE

SHEET 1 OF 3 342 Assembly

J.LEE

342 ENG MASTER

DATE: OCT. 06/09