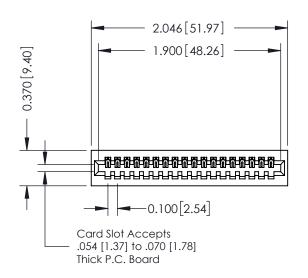

## 0.410[10.41] SECTION A-A

342 / 392 Card Edge Connector Part Number: 342-018-524-101

YOUR CONNECTION TO QUALITY & SERVICE

SHEET 1 OF 3 342 Assembly

J.LEE

342 ENG MASTER

DATE: OCT. 06/09