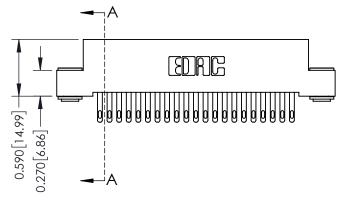

## **Contact Detail**

500-Wire Hole .050x.025(1.27x0.64) - Tail LG=.270(6.86) .100 [2.54] Contact Spacing x .200 [5.08] Row Spacing

## 0.410[10.41] **SECTION A-A**

342 ENG MASTER J.LEE DATE: OCT. 06/09 SHEET 1 OF 3 NTS

342 Assembly

THIS IS A C.A.D. GENERATED DRAWING DO NOT MAKE MANUAL REVISIONS TO MASTER. ISSUE NUMBER

ORIGINAL

1

| 342 / 392 Series Card Edge Connector<br>Contact Bend Detail |                                                                                                                                   | ACAD REFERENCE NO. 342 ENG MASTER |             |          |          |
|-------------------------------------------------------------|-----------------------------------------------------------------------------------------------------------------------------------|-----------------------------------|-------------|----------|----------|
|                                                             |                                                                                                                                   | DRAWN:                            | J.LEE       | DATE: OC | T. 06/09 |
|                                                             |                                                                                                                                   | CHECKED                           | ):          | DATE:    |          |
| EDAC INC                                                    | ARE THE PROPERTY OF EDAC INC.,AND SHALL NOT BE REPRODUCED,OR COPIED OR USED AS THE BASIS FOR THE MANUFACTURE OR SALE OF APPARATUS | SCALE:                            | NTS         | SHEET :  | 2 OF 3   |
| TORONTO, ONTARIO                                            |                                                                                                                                   | DRAWING                           | NUMBER      |          | ISSUE    |
| YOUR CONNECTION TO QUALITY & SERVICE                        |                                                                                                                                   | 3                                 | 42 Assembly |          | 1        |