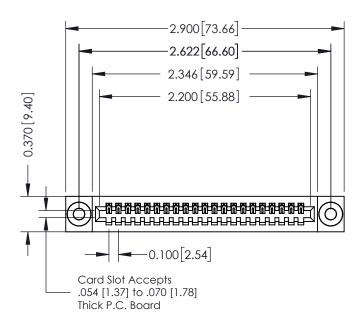

## **See Accompanying Pages for:**

- **Contact Bend Details**
- **Mounting Options**

| 342 / 392 Card Edge Connector |
|-------------------------------|
| Part Number: 342-021-500-103  |

YOUR CONNECTION TO QUALITY & SERVICE

342 ENG MASTER J.LEE DATE: OCT. 06/09 SHEET 1 OF 3 NTS

342 Assembly

THIS IS A C.A.D. GENERATED DRAWING DO NOT MAKE MANUAL REVISIONS TO MASTER. ISSUE NUMBER

ORIGINAL

1

| 342 / 392 Series Card Edge Connector<br>Contact Bend Detail |                                                                                                                                   | ACAD REFERENCE NO. 342 ENG MASTER |             |          |          |
|-------------------------------------------------------------|-----------------------------------------------------------------------------------------------------------------------------------|-----------------------------------|-------------|----------|----------|
|                                                             |                                                                                                                                   | DRAWN:                            | J.LEE       | DATE: OC | T. 06/09 |
|                                                             |                                                                                                                                   | CHECKED                           | ):          | DATE:    |          |
| EDAC INC                                                    | ARE THE PROPERTY OF EDAC INC.,AND SHALL NOT BE REPRODUCED,OR COPIED OR USED AS THE BASIS FOR THE MANUFACTURE OR SALE OF APPARATUS | SCALE:                            | NTS         | SHEET :  | 2 OF 3   |
| TORONTO, ONTARIO                                            |                                                                                                                                   | DRAWING                           | NUMBER      |          | ISSUE    |
| YOUR CONNECTION TO QUALITY & SERVICE                        |                                                                                                                                   | 3                                 | 42 Assembly |          | 1        |