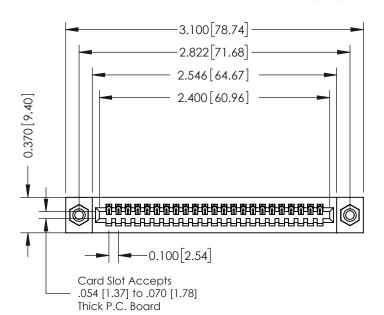

## **Contact Detail**

542-Wire Wrap .025 Sq.(0.64 Sq.) - Tail LG=.655(16.64) .100 [2.54] Contact Spacing x .200 [5.08] Row Spacing

## 0.410[10.41] **SECTION A-A**

## **See Accompanying Pages for:**

- **Contact Bend Details**
- **Mounting Options**

| 342 / 392 Card Edge Connector |
|-------------------------------|
| Part Number: 342-023-542-108  |

YOUR CONNECTION TO QUALITY & SERVICE