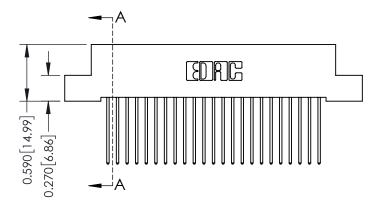

## **Mounting Option**

08-#4-40 Unified Threaded Inserts

## **See Accompanying Pages for:**

- **Contact Bend Details**
- **Mounting Options**

| 342 / 392 Card Edge Connector |
|-------------------------------|
| Part Number: 342-023-542-108  |

YOUR CONNECTION TO QUALITY & SERVICE