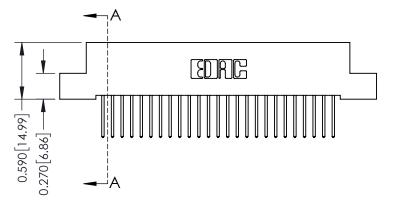

342 Assembly

THIS IS A C.A.D. GENERATED DRAWING DO NOT MAKE MANUAL REVISIONS TO MASTER. ISSUE NUMBER

ORIGINAL

1

| 342 / 392 Series Card Edge Connector<br>Contact Bend Detail |                                                                                                                                                                                                  | ACAD REFERENCE NO. 342 ENG MASTER |             |                  |        |
|-------------------------------------------------------------|--------------------------------------------------------------------------------------------------------------------------------------------------------------------------------------------------|-----------------------------------|-------------|------------------|--------|
|                                                             |                                                                                                                                                                                                  | DRAWN:                            | J.LEE       | DATE: OCT. 06/09 |        |
|                                                             |                                                                                                                                                                                                  | CHECKED:                          |             | DATE:            |        |
| TORONTO, ONTARIO                                            | THESE DRAWINGS AND SPECIFICATIONS ARE THE PROPERTY OF EDAC INC. AND SHALL NOT BE REPRODUCED, OR COPIED OR USED AS THE BASIS FOR THE MANUFACTURE OR SALE OF APPARATUS WITHOUT WRITTEN PERMISSION. | SCALE:                            | NTS         | SHEET :          | 2 OF 3 |
|                                                             |                                                                                                                                                                                                  | DRAWING                           | NUMBER      |                  | ISSUE  |
| YOUR CONNECTION TO QUALITY & SERVICE                        |                                                                                                                                                                                                  | 3                                 | 42 Assembly |                  | 1      |