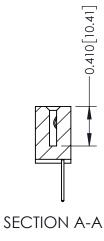

342 Assembly

THIS IS A C.A.D. GENERATED DRAWING DO NOT MAKE MANUAL REVISIONS TO MASTER. ISSUE NUMBER

ORIGINAL

1

| 342 / 392 Series Card Edge Connector<br>Contact Bend Detail |                                                                                                                                                                                                  | ACAD REFERENCE NO. 342 ENG MASTER |             |                  |        |
|-------------------------------------------------------------|--------------------------------------------------------------------------------------------------------------------------------------------------------------------------------------------------|-----------------------------------|-------------|------------------|--------|
|                                                             |                                                                                                                                                                                                  | DRAWN:                            | J.LEE       | DATE: OCT. 06/09 |        |
|                                                             |                                                                                                                                                                                                  | CHECKED:                          |             | DATE:            |        |
| TORONTO, ONTARIO                                            | THESE DRAWINGS AND SPECIFICATIONS ARE THE PROPERTY OF EDAC INC. AND SHALL NOT BE REPRODUCED, OR COPIED OR USED AS THE BASIS FOR THE MANUFACTURE OR SALE OF APPARATUS WITHOUT WRITTEN PERMISSION. | SCALE:                            | NTS         | SHEET :          | 2 OF 3 |
|                                                             |                                                                                                                                                                                                  | DRAWING                           | NUMBER      |                  | ISSUE  |
| YOUR CONNECTION TO QUALITY & SERVICE                        |                                                                                                                                                                                                  | 3                                 | 42 Assembly |                  | 1      |