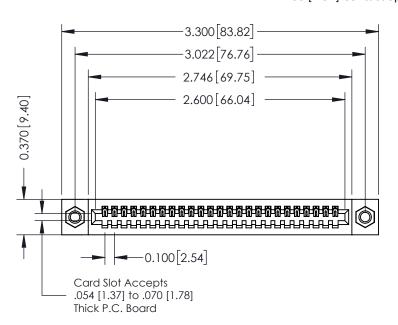

## **See Accompanying Pages for:**

- **Contact Bend Details**
- **Mounting Options**

342 / 392 Card Edge Connector Part Number: 342-025-523-107

YOUR CONNECTION TO QUALITY & SERVICE

CANADA

342 ENG MASTER J.LEE DATE: OCT. 06/09 SHEET 1 OF 3

342 Assembly

THIS IS A C.A.D. GENERATED DRAWING DO NOT MAKE MANUAL REVISIONS TO MASTER. ISSUE NUMBER

ORIGINAL

1

| 342 / 392 Series Card Edge Connector<br>Contact Bend Detail |                                                                                                                                                                                                  | ACAD REFERENCE NO. 342 ENG MASTER |             |                  |        |
|-------------------------------------------------------------|--------------------------------------------------------------------------------------------------------------------------------------------------------------------------------------------------|-----------------------------------|-------------|------------------|--------|
|                                                             |                                                                                                                                                                                                  | DRAWN:                            | J.LEE       | DATE: OCT. 06/09 |        |
|                                                             |                                                                                                                                                                                                  | CHECKED:                          |             | DATE:            |        |
| TORONTO, ONTARIO                                            | THESE DRAWINGS AND SPECIFICATIONS ARE THE PROPERTY OF EDAC INC. AND SHALL NOT BE REPRODUCED, OR COPIED OR USED AS THE BASIS FOR THE MANUFACTURE OR SALE OF APPARATUS WITHOUT WRITTEN PERMISSION. | SCALE:                            | NTS         | SHEET :          | 2 OF 3 |
|                                                             |                                                                                                                                                                                                  | DRAWING                           | NUMBER      |                  | ISSUE  |
| YOUR CONNECTION TO QUALITY & SERVICE                        |                                                                                                                                                                                                  | 3                                 | 42 Assembly |                  | 1      |