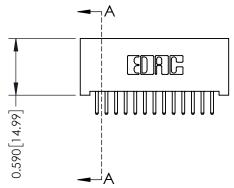

**Mounting Option** 

01-No Mounting Lugs

**Contact Detail** 

520-P.C. Tail .030x.018(0.76x0.46) - Tail LG=.185(4.70) .100 [2.54] Contact Spacing x .200 [5.08] Row Spacing



1





## 0.240 [6.10] Point of Contact 0.410[10.41] **SECTION A-A**

## **See Accompanying Pages for:**

- **Contact Bend Details**
- **Mounting Options**

| 342 / 392 Card Edge Connector |
|-------------------------------|
| Part Number: 342-026-520-201  |



342 ENG MASTER J.LEE DATE: OCT. 06/09 SHEET 1 OF 3 NTS

342 Assembly

THIS IS A C.A.D. GENERATED DRAWING DO NOT MAKE MANUAL REVISIONS TO MASTER. ISSUE NUMBER

ORIGINAL

1



| 342 / 392 Series Card Edge Connector<br>Contact Bend Detail |                                                                                                                                     | ACAD REFERENCE NO. 342 ENG MASTER |             |          |          |
|-------------------------------------------------------------|------------------------------------