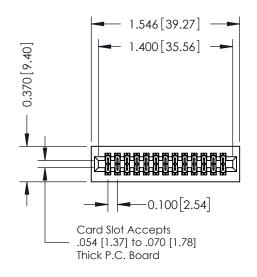

## **See Accompanying Pages for:**

- **Contact Bend Details**
- **Mounting Options**

| 342 / 392 Card Edge Connector |
|-------------------------------|
| Part Number: 342-026-520-201  |

342 ENG MASTER J.LEE DATE: OCT. 06/09 SHEET 1 OF 3 NTS