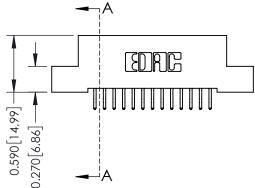

## **Mounting Option**

08-#4-40 Unified Threaded Inserts

**Contact Detail** 

556-Extender Board Bend (Code 520 Contacts) .100 [2.54] Contact Spacing x .200 [5.08] Row Spacing





## 0.240 [6.10] Point of Contact 0.410[10.41] SECTION A-A

## **See Accompanying Pages for:**

- **Contact Bend Details**
- **Mounting Options**

| 342 / 392 Card Edge Connector |
|-------------------------------|
| Part Number: 342-026-556-208  |

YOUR CONNECTION TO QUALITY & SERVICE

342 ENG MASTER DATE: OCT. 06/09 J.LEE NTS SHEET 1 OF 3

342 Assembly

THIS IS A C.A.D. GENERATED DRAWING DO NOT MAKE MANUAL REVISIONS TO MASTER. ISSUE NUMBER

ORIGINAL

1



| 342 / 392 Series Card Edge Connector<br>Contact Bend Detail |                                                                                                                                     | ACAD REFERENCE NO. 342 ENG MASTER |             |          |          |
|-------------------------------------------------------------|----