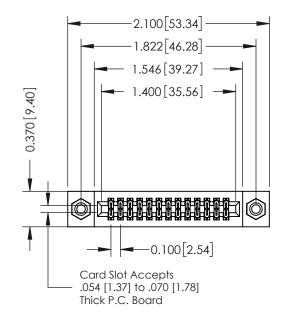

## **See Accompanying Pages for:**

- **Contact Bend Details**
- **Mounting Options**

| 342 / 392 Card Edge Connector |
|-------------------------------|
| Part Number: 342-026-556-208  |

YOUR CONNECTION TO QUALITY & SERVICE