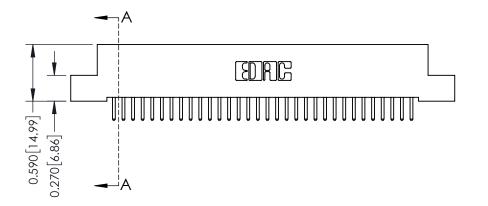

**Mounting Option** 

08-#4-40 Unified Threaded Inserts

**Contact Detail** 

520-P.C. Tail .030x.018(0.76x0.46) - Tail LG=.185(4.70) .100 [2.54] Contact Spacing x .200 [5.08] Row Spacing

**See Accompanying Pages for:** 

- **Contact Bend Details**
- **Mounting Options**

342 / 392 Card Edge Connector Part Number: 342-032-520-108

YOUR CONNECTION TO QUALITY & SERVICE

CANADA

342 ENG MASTER J.LEE DATE: OCT. 06/09 SHEET 1 OF 3

342 Assembly

THIS IS A C.A.D. GENERATED DRAWING DO NOT MAKE MANUAL REVISIONS TO MASTER. ISSUE NUMBER

ORIGINAL

1

| 342 / 392 Series Card Edge Connector<br>Contact Bend Detail |                                                                                                                                                                                                  | ACAD REFERENCE NO. 342 ENG MASTER |             |                  |        |
|-------------------------------------------------------------|--------------------------------------------------------------------------------------------------------------------------------------------------------------------------------------------------|-----------------------------------|-------------|------------------|--------|
|                                                             |                                                                                                                                                                                                  | DRAWN:                            | J.LEE       | DATE: OCT. 06/09 |        |
|                                                             |                                                                                                                                                                                                  | CHECKED:                          |             | DATE:            |        |
| TORONTO, ONTARIO                                            | THESE DRAWINGS AND SPECIFICATIONS ARE THE PROPERTY OF EDAC INC. AND SHALL NOT BE REPRODUCED, OR COPIED OR USED AS THE BASIS FOR THE MANUFACTURE OR SALE OF APPARATUS WITHOUT WRITTEN PERMISSION. | SCALE:                            | NTS         | SHEET :          | 2 OF 3 |
|                                                             |                                                                                                                                                                                                  | DRAWING                           | NUMBER      |                  | ISSUE  |
| YOUR CONNECTION TO QUALITY & SERVICE                        |                                                                                                                                                                                                  | 3                                 | 42 Assembly |                  | 1      |