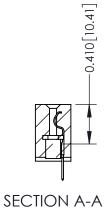

**Mounting Option** 

08-#4-40 Unified Threaded Inserts

**Contact Detail** 

520-P.C. Tail .030x.018(0.76x0.46) - Tail LG=.185(4.70) .100 [2.54] Contact Spacing x .200 [5.08] Row Spacing

**See Accompanying Pages for:** 

- **Contact Bend Details**
- **Mounting Options**

342 / 392 Card Edge Connector Part Number: 342-032-520-108

YOUR CONNECTION TO QUALITY & SERVICE

CANADA

342 ENG MASTER J.LEE DATE: OCT. 06/09 SHEET 1 OF 3

342 Assembly

THIS IS A C.A.D. GENERATED DRAWING DO NOT MAKE MANUAL REVISIONS TO MASTER. ISSUE NUMBER

ORIGINAL

1

| 342 / 392 Series Card Edge Connector<br>Contact Bend Detail |                                                                                                                                                                                                  | ACAD REFERENCE NO. 342 ENG MASTER |             |                  |        |
|-------------------------------------------------------------|--------------------------------------------------------------------------------------------------------------------------------------------------------------------------------------------------|-----------------------------------|-------------|------------------|--------|
|                                                             |                                                                                                                                                                                                  | DRAWN:                            | J.LEE       | DATE: OCT. 06/09 |        |
|                                                             |                                                                                                                                                                                                  | CHECKED:                          |             | DATE:            |        |
| TORONTO, ONTARIO                                            | THESE DRAWINGS AND SPECIFICATIONS ARE THE PROPERTY OF EDAC INC. AND SHALL NOT BE REPRODUCED, OR COPIED OR USED AS THE BASIS FOR THE MANUFACTURE OR SALE OF APPARATUS WITHOUT WRITTEN PERMISSION. | SCALE:                            | NTS         | SHEET :          | 2 OF 3 |
|                                                             |                                                                                                                                                                                                  | DRAWING                           | NUMBER      |                  | ISSUE  |
| YOUR CONNECTION TO QUALITY & SERVICE                        |                                                                                                                                                                                                  | 3                                 | 42 Assembly |                  | 1      |