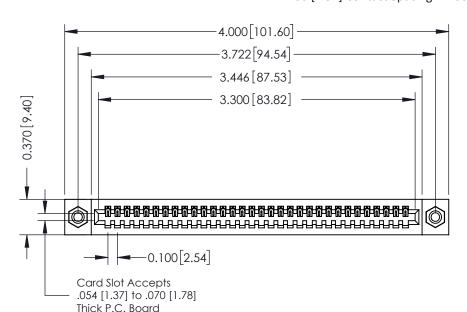

**Mounting Option** 

08-#4-40 Unified Threaded Inserts

**Contact Detail** 

520-P.C. Tail .030x.018(0.76x0.46) - Tail LG=.185(4.70) .100 [2.54] Contact Spacing x .200 [5.08] Row Spacing

**See Accompanying Pages for:** 

- **Contact Bend Details**
- **Mounting Options**

342 / 392 Card Edge Connector Part Number: 342-032-520-108

YOUR CONNECTION TO QUALITY & SERVICE

CANADA

342 ENG MASTER J.LEE DATE: OCT. 06/09 SHEET 1 OF 3

342 Assembly

THIS IS A C.A.D. GENERATED DRAWING DO NOT MAKE MANUAL REVISIONS TO MASTER. ISSUE NUMBER

ORIGINAL

1

| 342 / 392 Series Card Edge Connector<br>Contact Bend Detail |                                                                                                                                                                                                  | ACAD REFERENCE NO. 342 ENG MASTER |             |                  |        |
|-------------------------------------------------------------|--------------------------------------------------------------------------------------------------------------------------------------------------------------------------------------------------|-----------------------------------|-------------|------------------|--------|
|                                                             |                                                                                                                                                                                                  | DRAWN:                            | J.LEE       | DATE: OCT. 06/09 |        |
|                                                             |                                                                                                                                                                                                  | CHECKED:                          |             | DATE:            |        |
| TORONTO, ONTARIO                                            | THESE DRAWINGS AND SPECIFICATIONS ARE THE PROPERTY OF EDAC INC. AND SHALL NOT BE REPRODUCED, OR COPIED OR USED AS THE BASIS FOR THE MANUFACTURE OR SALE OF APPARATUS WITHOUT WRITTEN PERMISSION. | SCALE:                            | NTS         | SHEET :          | 2 OF 3 |
|                                                             |                                                                                                                                                                                                  | DRAWING                           | NUMBER      |                  | ISSUE  |
| YOUR CONNECTION TO QUALITY & SERVICE                        |                                                                                                                                                                                                  | 3                                 | 42 Assembly |                  | 1      |