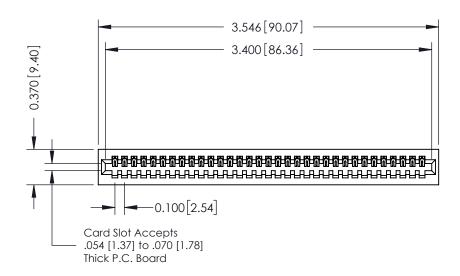

## **See Accompanying Pages for:**

- **Contact Bend Details**
- **Mounting Options**

| 342 / 392 Card Edge Connector |
|-------------------------------|
| Part Number: 342-033-521-101  |

YOUR CONNECTION TO QUALITY & SERVICE

**Mounting Option** 01-No Mounting Lugs **Contact Detail** 

521-P.C. Tail .025 Sq.(0.64 Sq.) - Tail LG=.160(4.06) .100 [2.54] Contact Spacing x .200 [5.08] Row Spacing