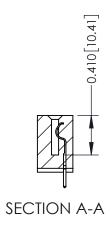

342 Assembly

THIS IS A C.A.D. GENERATED DRAWING DO NOT MAKE MANUAL REVISIONS TO MASTER. ISSUE NUMBER

ORIGINAL

1

| 342 / 392 Series Card Edge Connector<br>Contact Bend Detail |                                                                                                                                   | ACAD REFERENCE NO. 342 ENG MASTER |             |          |          |
|-------------------------------------------------------------|-----------------------------------------------------------------------------------------------------------------------------------|-----------------------------------|-------------|----------|----------|
|                                                             |                                                                                                                                   | DRAWN:                            | J.LEE       | DATE: OC | T. 06/09 |
|                                                             |                                                                                                                                   | CHECKED:                          |             | DATE:    |          |
| EDAC INC                                                    | ARE THE PROPERTY OF EDAC INC.,AND SHALL NOT BE REPRODUCED,OR COPIED OR USED AS THE BASIS FOR THE MANUFACTURE OR SALE OF APPARATUS | SCALE:                            | NTS         | SHEET :  | 2 OF 3   |
| TORONTO, ONTARIO                                            |                                                                                                                                   | DRAWING                           | NUMBER      |          | ISSUE    |
| YOUR CONNECTION TO QUALITY & SERVICE                        |                                                                                                                                   | 3                                 | 42 Assembly |          | 1        |