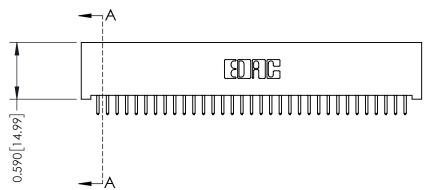

342 Assembly

THIS IS A C.A.D. GENERATED DRAWING DO NOT MAKE MANUAL REVISIONS TO MASTER. ISSUE NUMBER

ORIGINAL

1

| 342 / 392 Series Card Edge Connector<br>Contact Bend Detail |                                                                                                                                   | ACAD REFERENCE NO. 342 ENG MASTER |             |          |          |
|-------------------------------------------------------------|-----------------------------------------------------------------------------------------------------------------------------------|-----------------------------------|-------------|----------|----------|
|                                                             |                                                                                                                                   | DRAWN:                            | J.LEE       | DATE: OC | T. 06/09 |
|                                                             |                                                                                                                                   | CHECKED:                          |             | DATE:    |          |
| EDAC INC                                                    | ARE THE PROPERTY OF EDAC INC.,AND SHALL NOT BE REPRODUCED,OR COPIED OR USED AS THE BASIS FOR THE MANUFACTURE OR SALE OF APPARATUS | SCALE:                            | NTS         | SHEET :  | 2 OF 3   |
| TORONTO, ONTARIO                                            |                                                                                                                                   | DRAWING                           | NUMBER      |          | ISSUE    |
| YOUR CONNECTION TO QUALITY & SERVICE                        |                                                                                                                                   | 3                                 | 42 Assembly |          | 1        |