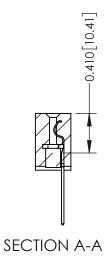

**Mounting Option** 08-#4-40 Unified Threaded Inserts **Contact Detail** 

540-Wire Wrap .025 Sq.(0.64 Sq.) - Tail LG=.570(14.48) .100 [2.54] Contact Spacing x .200 [5.08] Row Spacing

THIS IS A C.A.D. GENERATED DRAWING DO NOT MAKE MANUAL REVISIONS TO MASTER

ISSUE NUMBER

ORIGINAL

1

| 342 / 392 Card Edge Connector<br>Mounting Options |                                                                                                                                                                                               | ACAD REFERENCE NO. 342 ENG MASTER |                         |        |  |  |
|---------------------------------------------------|-----------------------------------------------------------------------------------------------------------------------------------------------------------------------------------------------|-----------------------------------|-------------------------|--------|--|--|
|                                                   |                                                                                                                                                                                               | DRAWN: J.LEE                      | DATE: <b>OCT. 06/09</b> |        |  |  |
|                                                   |                                                                                                                                                                                               | CHECKED:                          | DATE:                   |        |  |  |
| TORONTO, ONTARIO                                  | THESE DRAWINGS AND SPECIFICATIONS ARE THE PROPERTY OF EDAC INCAND SHALL NOT BE REPRODUCED,OR COPIED OR USED AS THE BASIS FOR THE MANUFACTURE OR SALE OF APPARATUS WITHOUT WRITTEN PERMISSION. | SCALE: NTS                        | SHEET :                 | 3 OF 3 |  |  |
|                                                   |                                                                                                                                                                                               | DRAWING NUMBER                    | •                       | ISSUE  |  |  |
| YOUR CONNECTION TO QUALITY & SERVICE              |                                                                                                                                                                                               | 342 Assembly                      |                         | 1      |  |  |