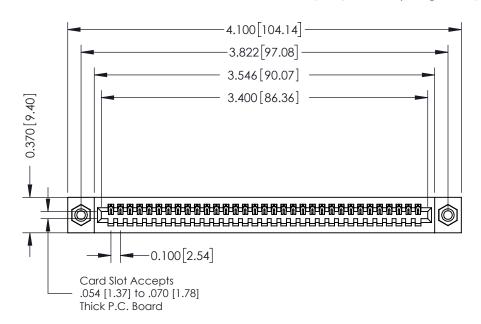

## **See Accompanying Pages for:**

- **Contact Bend Details**
- **Mounting Options**

342 / 392 Card Edge Connector Part Number: 342-033-540-108

YOUR CONNECTION TO QUALITY & SERVICE

CANADA

342 ENG MASTER J.LEE DATE: OCT. 06/09 SHEET 1 OF 3

342 Assembly

THIS IS A C.A.D. GENERATED DRAWING DO NOT MAKE MANUAL REVISIONS TO MASTER. ISSUE NUMBER

ORIGINAL

1

| 342 / 392 Series Card Edge Connector<br>Contact Bend Detail |                                                                                                                                                                                                  | ACAD REFERENCE NO. 342 ENG MASTER |             |                  |        |
|-------------------------------------------------------------|--------------------------------------------------------------------------------------------------------------------------------------------------------------------------------------------------|-----------------------------------|-------------|------------------|--------|
|                                                             |                                                                                                                                                                                                  | DRAWN:                            | J.LEE       | DATE: OCT. 06/09 |        |
|                                                             |                                                                                                                                                                                                  | CHECKED:                          |             | DATE:            |        |
| TORONTO, ONTARIO                                            | THESE DRAWINGS AND SPECIFICATIONS ARE THE PROPERTY OF EDAC INC. AND SHALL NOT BE REPRODUCED, OR COPIED OR USED AS THE BASIS FOR THE MANUFACTURE OR SALE OF APPARATUS WITHOUT WRITTEN PERMISSION. | SCALE:                            | NTS         | SHEET :          | 2 OF 3 |
|                                                             |                                                                                                                                                                                                  | DRAWING                           | NUMBER      |                  | ISSUE  |
| YOUR CONNECTION TO QUALITY & SERVICE                        |                                                                                                                                                                                                  | 3                                 | 42 Assembly |                  | 1      |