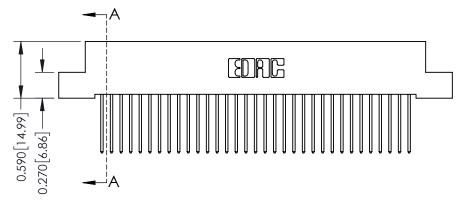

342 Assembly

THIS IS A C.A.D. GENERATED DRAWING DO NOT MAKE MANUAL REVISIONS TO MASTER. ISSUE NUMBER

ORIGINAL

1

| 342 / 392 Series Card Edge Connector<br>Contact Bend Detail |                                                                                                                                                                                                  | ACAD REFERENCE NO. 342 ENG MASTER |             |                  |        |
|-------------------------------------------------------------|--------------------------------------------------------------------------------------------------------------------------------------------------------------------------------------------------|-----------------------------------|-------------|------------------|--------|
|                                                             |                                                                                                                                                                                                  | DRAWN:                            | J.LEE       | DATE: OCT. 06/09 |        |
|                                                             |                                                                                                                                                                                                  | CHECKED:                          |             | DATE:            |        |
| TORONTO, ONTARIO                                            | THESE DRAWINGS AND SPECIFICATIONS ARE THE PROPERTY OF EDAC INC. AND SHALL NOT BE REPRODUCED, OR COPIED OR USED AS THE BASIS FOR THE MANUFACTURE OR SALE OF APPARATUS WITHOUT WRITTEN PERMISSION. | SCALE:                            | NTS         | SHEET :          | 2 OF 3 |
|                                                             |                                                                                                                                                                                                  | DRAWING                           | NUMBER      |                  | ISSUE  |
| YOUR CONNECTION TO QUALITY & SERVICE                        |                                                                                                                                                                                                  | 3                                 | 42 Assembly |                  | 1      |