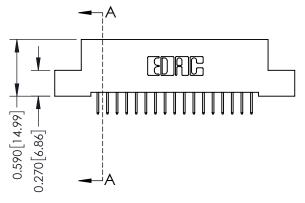

## **Mounting Option**

04-.156 (3.96) Dia. Mounting Holes

## **Contact Detail**

524-P.C. Tail .018 Sq.(0.46 Sq.) - Tail LG=.185(4.70) .100 [2.54] Contact Spacing x .200 [5.08] Row Spacing







## \_\_\_\_0.240[6.10] Point of Contact 0.410[10.41] SECTION A-A

## **See Accompanying Pages for:**

- **Contact Bend Details**
- **Mounting Options**

342 / 392 Card Edge Connector Part Number: 342-034-524-204

YOUR CONNECTION TO QUALITY & SERVICE

342 ENG MASTER J.LEE DATE: OCT. 06/09 SHEET 1 OF 3

342 Assembly

THIS IS A C.A.D. GENERATED DRAWING DO NOT MAKE MANUAL REVISIONS TO MASTER. ISSUE NUMBER

ORIGINAL

1



| 342 / 392 Series Card Edge Connector<br>Contact Bend Detail |                                                                                                                                                                                                  | ACAD REFERENCE NO. 342 ENG MASTER |             |                  |        |
|---------------------------------------