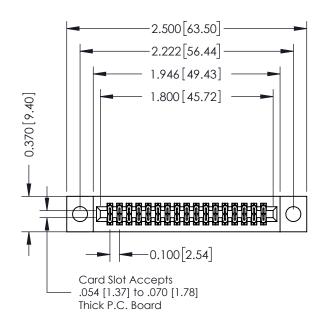

## **See Accompanying Pages for:**

- **Contact Bend Details**
- **Mounting Options**

342 / 392 Card Edge Connector Part Number: 342-034-524-204

YOUR CONNECTION TO QUALITY & SERVICE

342 ENG MASTER J.LEE DATE: OCT. 06/09 SHEET 1 OF 3