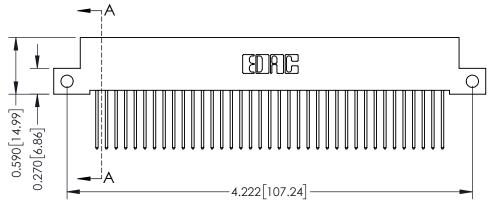

**Mounting Option** 

12-.128 (3.25) Dia. Side Mounting Holes

**Contact Detail** 

540-Wire Wrap .025 Sq.(0.64 Sq.) - Tail LG=.570(14.48) .100 [2.54] Contact Spacing x .200 [5.08] Row Spacing

## **See Accompanying Pages for:**

- **Contact Bend Details**
- **Mounting Options**

342 / 392 Card Edge Connector Part Number: 342-037-540-112

CANADA

342 ENG MASTER J.LEE DATE: OCT. 06/09 SHEET 1 OF 3

342 Assembly