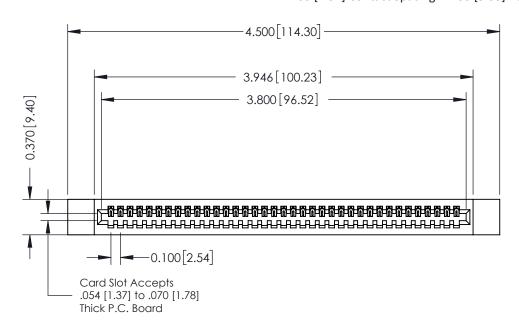

## **See Accompanying Pages for:**

- **Contact Bend Details**
- **Mounting Options**

342 / 392 Card Edge Connector Part Number: 342-037-540-112

CANADA

342 ENG MASTER J.LEE DATE: OCT. 06/09 SHEET 1 OF 3

342 Assembly