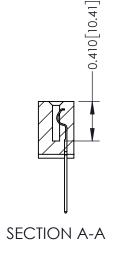

**Mounting Option** 

12-.128 (3.25) Dia. Side Mounting Holes

**Contact Detail** 

540-Wire Wrap .025 Sq.(0.64 Sq.) - Tail LG=.570(14.48) .100 [2.54] Contact Spacing x .200 [5.08] Row Spacing