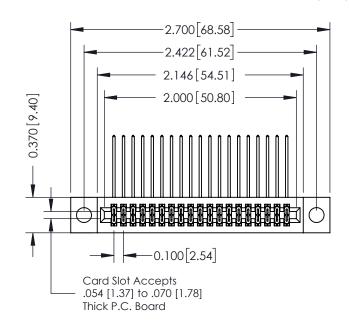

## **See Accompanying Pages for:**

- **Contact Bend Details**
- **Mounting Options**

| 342 / 392 Card Edge Connector |
|-------------------------------|
| Part Number: 342-038-559-204  |

YOUR CONNECTION TO QUALITY & SERVICE

342 ENG MASTER DATE: OCT. 06/09 J.LEE NTS SHEET 1 OF 3

342 Assembly

THIS IS A C.A.D. GENERATED DRAWING DO NOT MAKE MANUAL REVISIONS TO MASTER. ISSUE NUMBER

ORIGINAL

1

| 342 / 392 Series Card Edge Connector<br>Contact Bend Detail |                                                                                                                                   | ACAD REFERENCE NO. 342 ENG MASTER |             |          |          |
|-------------------------------------------------------------|-----------------------------------------------------------------------------------------------------------------------------------|-----------------------------------|-------------|----------|----------|
|                                                             |                                                                                                                                   | DRAWN:                            | J.LEE       | DATE: OC | T. 06/09 |
|                                                             |                                                                                                                                   | CHECKED:                          |             | DATE:    |          |
| EDAC INC                                                    | ARE THE PROPERTY OF EDAC INC.,AND SHALL NOT BE REPRODUCED,OR COPIED OR USED AS THE BASIS FOR THE MANUFACTURE OR SALE OF APPARATUS | SCALE:                            | NTS         | SHEET :  | 2 OF 3   |
| TORONTO, ONTARIO                                            |                                                                                                                                   | DRAWING                           | NUMBER      |          | ISSUE    |
| YOUR CONNECTION TO QUALITY & SERVICE                        |                                                                                                                                   | 3                                 | 42 Assembly |          | 1        |