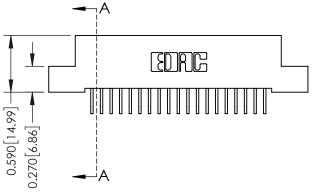

## **Mounting Option**

04-.156 (3.96) Dia. Mounting Holes

THIS IS A C.A.D. GENERATED DRAWING DO NOT MAKE MANUAL REVISIONS TO MASTER

ISSUE NUMBER

ORIGINAL

1

| 342 / 392 Card Edge Connector<br>Mounting Options |                                                                                                                                    | ACAD REFERENCE NO. 342 ENG MASTER |                         |        |  |  |
|---------------------------------------------------|------------------------------------------------------------------------------------------------------------------------------------|-----------------------------------|-------------------------|--------|--|--|
|                                                   |                                                                                                                                    | DRAWN: J.LEE                      | DATE: <b>OCT. 06/09</b> |        |  |  |
|                                                   |                                                                                                                                    | CHECKED:                          | DATE:                   |        |  |  |
| EDAC INC                                          | THESE DRAWINGS AND SPECIFICATIONS ARE THE PROPERTY OF EDAC INC. AND SHALL NOT BE REPRODUCED.OR COPIED OR USED AS THE BASIS FOR THE | SCALE: NTS                        | SHEET :                 | 3 OF 3 |  |  |
| TORONTO, ONTARIO                                  |                                                                                                                                    | DRAWING NUMBER                    | •                       | ISSUE  |  |  |
| YOUR CONNECTION TO QUALITY & SERVICE              | MANUFACTURE OR SALE OF APPARATUS                                                                                                   | 342 Assembly                      |                         | 1      |  |  |