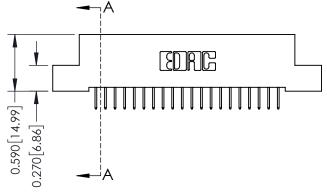

342 Assembly

THIS IS A C.A.D. GENERATED DRAWING DO NOT MAKE MANUAL REVISIONS TO MASTER. ISSUE NUMBER

ORIGINAL

1

| 342 / 392 Series Card Edge Connector<br>Contact Bend Detail |                                                                                                                                                                                                  | ACAD REFERENCE NO. 342 ENG MASTER |             |                  |        |
|-------------------------------------------------------------|--------------------------------------------------------------------------------------------------------------------------------------------------------------------------------------------------|-----------------------------------|-------------|------------------|--------|
|                                                             |                                                                                                                                                                                                  | DRAWN:                            | J.LEE       | DATE: OCT. 06/09 |        |
|                                                             |                                                                                                                                                                                                  | CHECKED:                          |             | DATE:            |        |
| TORONTO, ONTARIO                                            | THESE DRAWINGS AND SPECIFICATIONS ARE THE PROPERTY OF EDAC INC. AND SHALL NOT BE REPRODUCED, OR COPIED OR USED AS THE BASIS FOR THE MANUFACTURE OR SALE OF APPARATUS WITHOUT WRITTEN PERMISSION. | SCALE:                            | NTS         | SHEET :          | 2 OF 3 |
|                                                             |                                                                                                                                                                                                  | DRAWING                           | NUMBER      |                  | ISSUE  |
| YOUR CONNECTION TO QUALITY & SERVICE                        |                                                                                                                                                                                                  | 3                                 | 42 Assembly |                  | 1      |