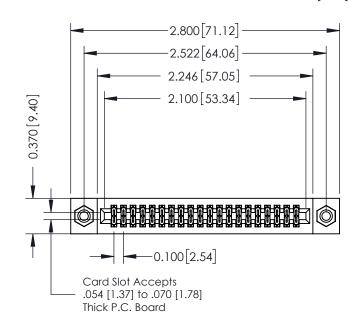

## **Mounting Option**

08-#4-40 Unified Threaded Inserts

## **Contact Detail**

524-P.C. Tail .018 Sq.(0.46 Sq.) - Tail LG=.185(4.70) .100 [2.54] Contact Spacing x .200 [5.08] Row Spacing

## \_\_\_\_0.240[6.10] Point of Contact 0.410[10.41] SECTION A-A

## **See Accompanying Pages for:**

- **Contact Bend Details**
- **Mounting Options**

342 / 392 Card Edge Connector Part Number: 342-040-524-208

YOUR CONNECTION TO QUALITY & SERVICE

342 ENG MASTER J.LEE DATE: OCT. 06/09 SHEET 1 OF 3