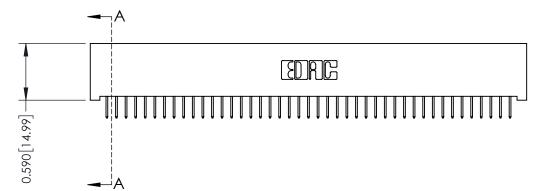

**Mounting Option** 01-No Mounting Lugs 0.370 [9.40]

**Contact Detail** 

524-P.C. Tail .018 Sq.(0.46 Sq.) - Tail LG=.185(4.70) .100 [2.54] Contact Spacing x .200 [5.08] Row Spacing

**See Accompanying Pages for:** 

- **Contact Bend Details**
- **Mounting Options**

342 / 392 Card Edge Connector Part Number: 342-043-524-101

YOUR CONNECTION TO QUALITY & SERVICE

CANADA

342 ENG MASTER J.LEE DATE: OCT. 06/09 SHEET 1 OF 3 NTS

342 Assembly

THIS IS A C.A.D. GENERATED DRAWING DO NOT MAKE MANUAL REVISIONS TO MASTER. ISSUE NUMBER

ORIGINAL

1

| 342 / 392 Series Card Edge Connector<br>Contact Bend Detail |                                                                                                                                                                                                  | ACAD REFERENCE NO. 342 ENG MASTER |             |                  |        |
|-------------------------------------------------------------|--------------------------------------------------------------------------------------------------------------------------------------------------------------------------------------------------|-----------------------------------|-------------|------------------|--------|
|                                                             |                                                                                                                                                                                                  | DRAWN:                            | J.LEE       | DATE: OCT. 06/09 |        |
|                                                             |                                                                                                                                                                                                  | CHECKED:                          |             | DATE:            |        |
| TORONTO, ONTARIO                                            | THESE DRAWINGS AND SPECIFICATIONS ARE THE PROPERTY OF EDAC INC. AND SHALL NOT BE REPRODUCED, OR COPIED OR USED AS THE BASIS FOR THE MANUFACTURE OR SALE OF APPARATUS WITHOUT WRITTEN PERMISSION. | SCALE:                            | NTS         | SHEET :          | 2 OF 3 |
|                                                             |                                                                                                                                                                                                  | DRAWING                           | NUMBER      |                  | ISSUE  |
| YOUR CONNECTION TO QUALITY & SERVICE                        |                                                                                                                                                                                                  | 3                                 | 42 Assembly |                  | 1      |