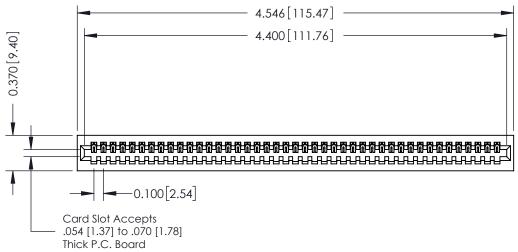

**Mounting Option** 01-No Mounting Lugs 0.370 [9.40]

**Contact Detail** 

524-P.C. Tail .018 Sq.(0.46 Sq.) - Tail LG=.185(4.70) .100 [2.54] Contact Spacing x .200 [5.08] Row Spacing

**See Accompanying Pages for:** 

- **Contact Bend Details**
- **Mounting Options**

342 / 392 Card Edge Connector Part Number: 342-043-524-101

YOUR CONNECTION TO QUALITY & SERVICE

CANADA

342 ENG MASTER J.LEE DATE: OCT. 06/09 SHEET 1 OF 3 NTS

342 Assembly

THIS IS A C.A.D. GENERATED DRAWING DO NOT MAKE MANUAL REVISIONS TO MASTER. ISSUE NUMBER

ORIGINAL

1

| 342 / 392 Series Card Edge Connector<br>Contact Bend Detail |                                                                                                                                                                                                  | ACAD REFERENCE NO. 342 ENG MASTER |             |                  |        |
|-------------------------------------------------------------|--------------------------------------------------------------------------------------------------------------------------------------------------------------------------------------------------|-----------------------------------|-------------|------------------|--------|
|                                                             |                                                                                                                                                                                                  | DRAWN:                            | J.LEE       | DATE: OCT. 06/09 |        |
|                                                             |                                                                                                                                                                                                  | CHECKED:                          |             | DATE:            |        |
| TORONTO, ONTARIO                                            | THESE DRAWINGS AND SPECIFICATIONS ARE THE PROPERTY OF EDAC INC. AND SHALL NOT BE REPRODUCED, OR COPIED OR USED AS THE BASIS FOR THE MANUFACTURE OR SALE OF APPARATUS WITHOUT WRITTEN PERMISSION. | SCALE:                            | NTS         | SHEET :          | 2 OF 3 |
|                                                             |                                                                                                                                                                                                  | DRAWING                           | NUMBER      |                  | ISSUE  |
| YOUR CONNECTION TO QUALITY & SERVICE                        |                                                                                                                                                                                                  | 3                                 | 42 Assembly |                  | 1      |