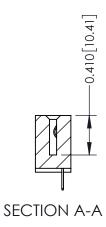

**Mounting Option** 01-No Mounting Lugs 0.370 [9.40]

**Contact Detail** 

524-P.C. Tail .018 Sq.(0.46 Sq.) - Tail LG=.185(4.70) .100 [2.54] Contact Spacing x .200 [5.08] Row Spacing

**See Accompanying Pages for:** 

- **Contact Bend Details**
- **Mounting Options**

342 / 392 Card Edge Connector Part Number: 342-043-524-101

YOUR CONNECTION TO QUALITY & SERVICE

CANADA

342 ENG MASTER J.LEE DATE: OCT. 06/09 SHEET 1 OF 3 NTS

342 Assembly

THIS IS A C.A.D. GENERATED DRAWING DO NOT MAKE MANUAL REVISIONS TO MASTER. ISSUE NUMBER

ORIGINAL

1

| 342 / 392 Series Card Edge Connector<br>Contact Bend Detail |                                                                                                                                                                                                  | ACAD REFERENCE NO. 342 ENG MASTER |             |                  |        |
|-------------------------------------------------------------|--------------------------------------------------------------------------------------------------------------------------------------------------------------------------------------------------|-----------------------------------|-------------|------------------|--------|
|                                                             |                                                                                                                                                                                                  | DRAWN:                            | J.LEE       | DATE: OCT. 06/09 |        |
|                                                             |                                                                                                                                                                                                  | CHECKED:                          |             | DATE:            |        |
| TORONTO, ONTARIO                                            | THESE DRAWINGS AND SPECIFICATIONS ARE THE PROPERTY OF EDAC INC. AND SHALL NOT BE REPRODUCED, OR COPIED OR USED AS THE BASIS FOR THE MANUFACTURE OR SALE OF APPARATUS WITHOUT WRITTEN PERMISSION. | SCALE:                            | NTS         | SHEET :          | 2 OF 3 |
|                                                             |                                                                                                                                                                                                  | DRAWING                           | NUMBER      |                  | ISSUE  |
| YOUR CONNECTION TO QUALITY & SERVICE                        |                                                                                                                                                                                                  | 3                                 | 42 Assembly |                  | 1      |