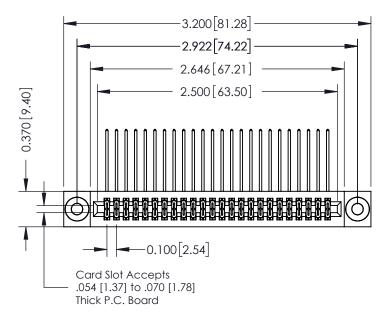

## **See Accompanying Pages for:**

- **Contact Bend Details**
- **Mounting Options**

| 342 / 392 Card Edge Connector |
|-------------------------------|
| Part Number: 342-048-558-203  |

342 ENG MASTER DATE: OCT. 06/09 J.LEE NTS SHEET 1 OF 3