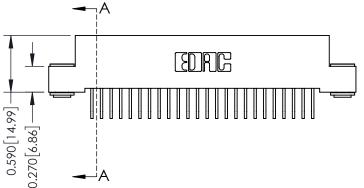

THIS IS A C.A.D. GENERATED DRAWING DO NOT MAKE MANUAL REVISIONS TO MASTER

ISSUE NUMBER

ORIGINAL

1

| 342 / 392 Card Edge Connector<br>Mounting Options |                                                                                                                                    | ACAD REFERENCE NO. 342 ENG MASTER |                         |        |  |  |
|---------------------------------------------------|------------------------------------------------------------------------------------------------------------------------------------|-----------------------------------|-------------------------|--------|--|--|
|                                                   |                                                                                                                                    | DRAWN: J.LEE                      | DATE: <b>OCT. 06/09</b> |        |  |  |
|                                                   |                                                                                                                                    | CHECKED:                          | DATE:                   |        |  |  |
| EDAC INC                                          | THESE DRAWINGS AND SPECIFICATIONS ARE THE PROPERTY OF EDAC INC.,AND SHALL NOT BE REPRODUCED,OR COPIED OR USED AS THE BASIS FOR THE | SCALE: NTS                        | SHEET :                 | 3 OF 3 |  |  |
| TORONTO, ONTARIO                                  |                                                                                                                                    | DRAWING NUMBER                    | •                       | ISSUE  |  |  |
| YOUR CONNECTION TO QUALITY & SERVICE              | MANUFACTURE OR SALE OF APPARATUS                                                                                                   | 342 Assembly                      |                         | 1      |  |  |