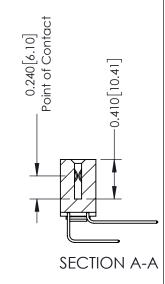

**Mounting Option** 

03-.116 (2.95) I.D. Floating Eyelets

**Contact Detail** 

558-90 Degree Bend (Code 541 Contacts) .100 [2.54] Contact Spacing x .200 [5.08] Row Spacing

342 Assembly

THIS IS A C.A.D. GENERATED DRAWING DO NOT MAKE MANUAL REVISIONS TO MASTER. ISSUE NUMBER

ORIGINAL

1

| 342 / 392 Series Card Edge Connector<br>Contact Bend Detail |                                                                                                                                   | ACAD REFERENCE NO. 342 ENG MASTER |             |          |          |
|-------------------------------------------------------------|-----------------------------------------------------------------------------------------------------------------------------------|-----------------------------------|-------------|----------|----------|
|                                                             |                                                                                                                                   | DRAWN:                            | J.LEE       | DATE: OC | T. 06/09 |
|                                                             |                                                                                                                                   | CHECKED                           | ):          | DATE:    |          |
| EDAC INC                                                    | ARE THE PROPERTY OF EDAC INC.,AND SHALL NOT BE REPRODUCED,OR COPIED OR USED AS THE BASIS FOR THE MANUFACTURE OR SALE OF APPARATUS | SCALE:                            | NTS         | SHEET :  | 2 OF 3   |
| TORONTO, ONTARIO                                            |                                                                                                                                   | DRAWING                           | NUMBER      |          | ISSUE    |
| YOUR CONNECTION TO QUALITY & SERVICE                        |                                                                                                                                   | 3                                 | 42 Assembly |          | 1        |