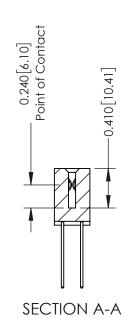

## **Contact Detail**

542-Wire Wrap .025 Sq.(0.64 Sq.) - Tail LG=.655(16.64) .100 [2.54] Contact Spacing x .200 [5.08] Row Spacing