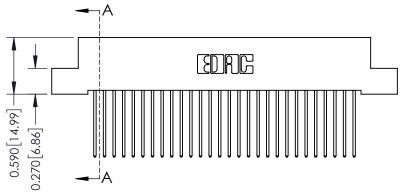

**Mounting Option** 

02-.128 (3.25) Wide Mounting Slots

THIS IS A C.A.D. GENERATED DRAWING DO NOT MAKE MANUAL REVISIONS TO MASTER

ISSUE NUMBER

ORIGINAL

1

| 342 / 392 Card Edge Connector<br>Mounting Options |                                                                                                                                     | ACAD REFERENCE NO. 342 ENG MASTER |                  |        |  |  |
|---------------------------------------------------|-------------------------------------------------------------------------------------------------------------------------------------|-----------------------------------|------------------|--------|--|--|
|                                                   |                                                                                                                                     | DRAWN: J.LEE                      | DATE: OCT. 06/09 |        |  |  |
|                                                   |                                                                                                                                     | CHECKED:                          | DATE:            |        |  |  |
| EDAC INC                                          | ARE THE PROPERTY OF EDAC INC.,AND — SHALL NOT BE REPRODUCED,OR COPIED OR USED AS THE BASIS FOR THE MANUFACTURE OR SALE OF APPARATUS | SCALE: NTS                        | SHEET :          | 3 OF 3 |  |  |
| TORONTO, ONTARIO                                  |                                                                                                                                     | DRAWING NUMBER                    | •                | ISSUE  |  |  |
| YOUR CONNECTION TO QUALITY & SERVICE              |                                                                                                                                     | 342 Assembly                      |                  | 1      |  |  |