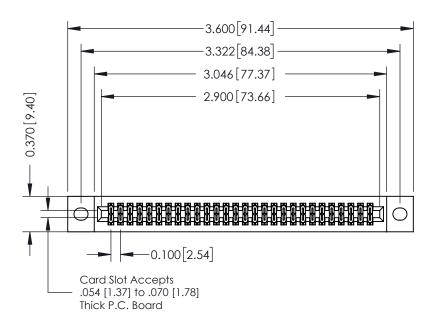

## **See Accompanying Pages for:**

- **Contact Bend Details**
- **Mounting Options**

| 342 / 392 Card Edge Connector |
|-------------------------------|
| Part Number: 342-056-542-202  |

YOUR CONNECTION TO QUALITY & SERVICE

342 ENG MASTER DATE: OCT. 06/09 J.LEE SHEET 1 OF 3

342 Assembly

THIS IS A C.A.D. GENERATED DRAWING DO NOT MAKE MANUAL REVISIONS TO MASTER. ISSUE NUMBER

ORIGINAL

1

| 342 / 392 Series Card Edge Connector<br>Contact Bend Detail |                                                                                                                                     | ACAD REFERENCE NO. 342 ENG MASTER |             |          |          |
|-------------------------------------------------------------|-------------------------------------------------------------------------------------------------------------------------------------|-----------------------------------|-------------|----------|----------|
|                                                             |                                                                                                                                     | DRAWN:                            | J.LEE       | DATE: OC | T. 06/09 |
|                                                             |                                                                                                                                     | CHECKED                           | ):          | DATE:    |          |
| EDAC INC                                                    | ARE THE PROPERTY OF EDAC INC.,AND - SHALL NOT BE REPRODUCED,OR COPIED OR USED AS THE BASIS FOR THE MANUFACTURE OR SALE OF APPARATUS | SCALE:                            | NTS         | SHEET :  | 2 OF 3   |
| TORONTO, ONTARIO                                            |                                                                                                                                     | DRAWING                           | NUMBER      |          | ISSUE    |
| YOUR CONNECTION TO QUALITY & SERVICE                        |                                                                                                                                     | 3                                 | 42 Assembly |          | 1        |