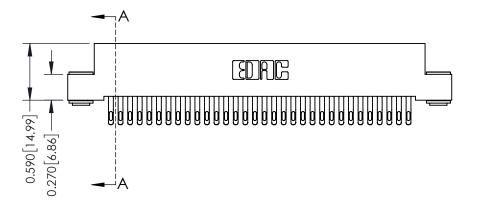

342 Assembly

THIS IS A C.A.D. GENERATED DRAWING DO NOT MAKE MANUAL REVISIONS TO MASTER. ISSUE NUMBER

ORIGINAL

1

| 342 / 392 Series Card Edge Connector<br>Contact Bend Detail |                                   | ACAD REFERENCE NO. 342 ENG MASTER |             |          |          |
|-------------------------------------------------------------|-----------------------------------|-----------------------------------|-------------|----------|----------|
|                                                             |                                   | DRAWN:                            | J.LEE       | DATE: OC | T. 06/09 |
|                                                             |                                   | CHECKED:                          |             | DATE:    |          |
| EDAC INC                                                    | ARE THE PROPERTY OF EDAC INC.,AND | SCALE:                            | NTS         | SHEET :  | 2 OF 3   |
| TORONTO, ONTARIO                                            |                                   | DRAWING                           | NUMBER      |          | ISSUE    |
| YOUR CONNECTION TO QUALITY & SERVICE                        | MANUFACTURE OR SALE OF APPARATUS  | 3                                 | 42 Assembly |          | 1        |