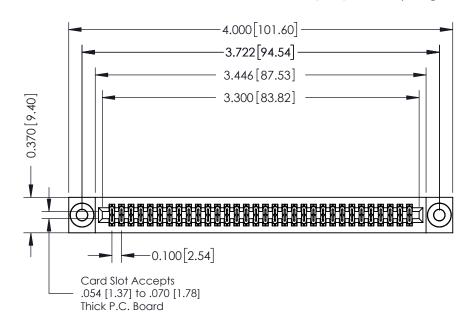

## **See Accompanying Pages for:**

- **Contact Bend Details**
- **Mounting Options**

| 342 / 392 Card Edge Connector |
|-------------------------------|
| Part Number: 342-064-555-203  |

| ACAD REFERENCE NO. 342 ENG MASTER |                  |  |  |  |
|-----------------------------------|------------------|--|--|--|
| DRAWN: J.LEE                      | DATE: OCT. 06/09 |  |  |  |
| CHECKED:                          | DATE:            |  |  |  |
| SCALE: NTS                        | SHEET 1 OF 3     |  |  |  |
| DRAWING NUMBER                    | ISSUE            |  |  |  |