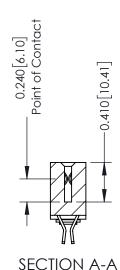

**Mounting Option** 03-.116 (2.95) I.D. Floating Eyelets **Contact Detail** 

555-Extender Board Bend (Code 500 Contacts) .100 [2.54] Contact Spacing x .200 [5.08] Row Spacing