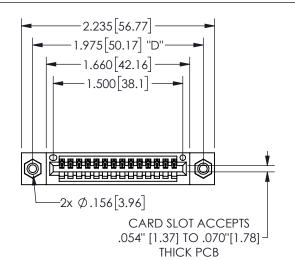

.160 4.06 .330[8.38] POINT OF CARD SLOT CONTACT

## **SECTION A-A**

345/395 SERIES CARD EDGE CONNECTOR PART NUMBER: 345-014-521-608

**EDAC INC** TORONTO, ONTARIO CANADA

THESE DRAWINGS AND SPECIFICATIONS ARE THE PROPERTY OF EDAC INC., AND SHALL NOT BE REPRODUCED, OR COPIED OR USED AS THE BASIS FOR THE MANUFACTURE OR SALE OF APPARATUS WITHOUT WRITTEN PERMISSION.