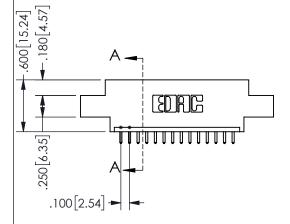

## **SECTION A-A**

345/395 SERIES CARD EDGE CONNECTOR PART NUMBER: 345-014-521-608

**EDAC INC** TORONTO, ONTARIO CANADA

THESE DRAWINGS AND SPECIFICATIONS ARE THE PROPERTY OF EDAC INC., AND SHALL NOT BE REPRODUCED, OR COPIED OR USED AS THE BASIS FOR THE MANUFACTURE OR SALE OF APPARATUS WITHOUT WRITTEN PERMISSION.