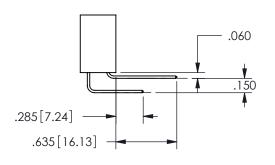

THIS IS A C.A.D. GENERATED DRAWING DO NOT MAKE MANUAL REVISIONS TO MASTER.

ISSUE NUMBER

ORIGINAL

1

**Contact Dimensions:** 521-P.C. Tail .025 Sq.(0.64 Sq.) - Tail LG=.150(3.81) .100 (2.54) Contact Spacing x .200 (5.08) Row Spacing

SECTION A-A

ISSUE NUMBER ORIGINAL

1

**Contact Code 558** 

Contact Code 559

**Contact Code 560** 

INSULATOR MATERIAL: THERMOPLASTIC POLYESTER, UL 94V-0 DAP MATERIAL AVAILABLE UPON REQUEST

CONTACT MATERIAL; COPPER ALLOY CONTACT PLATING: GOLD ON THE MATING AREA, TIN PLATING ON THE CONTACT TAILS, NICKEL UNDERPLATE