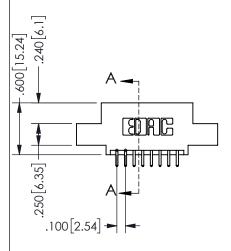

SECTION A-A

ISSUE NUMBER ORIGINAL

1

**Contact Code 558** 

Contact Code 559

**Contact Code 560** 

INSULATOR MATERIAL: THERMOPLASTIC POLYESTER, UL 94V-0 DAP MATERIAL AVAILABLE UPON REQUEST

CONTACT MATERIAL; COPPER ALLOY CONTACT PLATING: GOLD ON THE MATING AREA, TIN PLATING ON THE CONTACT TAILS, NICKEL UNDERPLATE

## 345/395 SERIES CARD EDGE CONNECTOR PART NUMBER: 345-016-521-502

YOUR CONNECTION TO QUALITY & SERVICE

**EDAC INC** TORONTO, ONTARIO CANADA

THESE DRAWINGS AND SPECIFICATIONS ARE THE PROPERTY OF EDAC INC.,AND SHALL NOT BE REPRODUCED, OR COPIED OR USED AS THE BASIS FOR THE MANUFACTURE OR SALE OF APPARATUS WITHOUT WRITTEN PERMISSION.