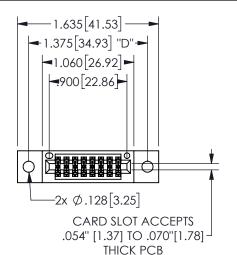

## 345/395 SERIES CARD EDGE CONNECTOR PART NUMBER: 345-016-521-502

YOUR CONNECTION TO QUALITY & SERVICE

**EDAC INC** TORONTO, ONTARIO CANADA

THESE DRAWINGS AND SPECIFICATIONS ARE THE PROPERTY OF EDAC INC.,AND SHALL NOT BE REPRODUCED, OR COPIED OR USED AS THE BASIS FOR THE MANUFACTURE OR SALE OF APPARATUS WITHOUT WRITTEN PERMISSION.

THIS IS A C.A.D. GENERATED DRAWING DO NOT MAKE MANUAL REVISIONS TO MASTER.

ISSUE NUMBER

ORIGINAL

1

**Contact Dimensions:** 521-P.C. Tail .025 Sq.(0.64 Sq.) - Tail LG=.150(3.81) .100 (2.54) Contact Spacing x .200 (5.08) Row Spacing

.160 4.06 .330[8.38] POINT OF CARD SLOT CONTACT .370 9.4