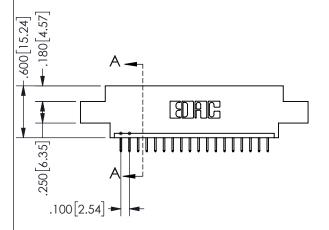

ORIGINAL 1

ISSUE NUMBER

**Contact Code 558** 

Contact Code 559

**Contact Code 560** 

INSULATOR MATERIAL: THERMOPLASTIC POLYESTER, UL 94V-0 DAP MATERIAL AVAILABLE UPON REQUEST

CONTACT MATERIAL; COPPER ALLOY CONTACT PLATING: GOLD ON THE MATING AREA, TIN PLATING ON THE CONTACT TAILS, NICKEL UNDERPLATE

345/395 SERIES CARD EDGE CONNECTOR CONTACT CODE 555,556,558,559,560 DIMENSIONS

YOUR CONNECTION TO QUALITY & SERVICE

**EDAC INC** TORONTO, ONTARIO CANADA

THESE DRAWINGS AND SPECIFICATIONS ARE THE PROPERTY OF EDAC INC.,AND SHALL NOT BE REPRODUCED, OR COPIED OR USED AS THE BASIS FOR THE MANUFACTURE OR SALE OF APPARATUS WITHOUT WRITTEN PERMISSION.