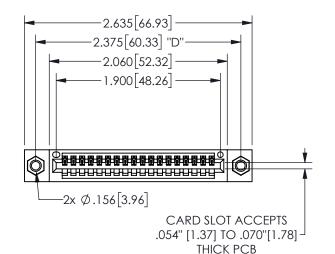

THIS IS A C.A.D. GENERATED DRAWING DO NOT MAKE MANUAL REVISIONS TO MASTER.

ISSUE NUMBER

ORIGINAL

1

<u>Contact Dimensions:</u>
524-P.C. Tail .018 Sq.(0.46 Sq.) - Tail LG=.175(4.45)
.100 (2.54) Contact Spacing x .200 (5.08) Row Spacing

.160 4.06 .330[8.38] POINT OF CARD SLOT CONTACT

A C A D BETEBENICE NO

345/395 SERIES CARD EDGE CONNECTOR PART NUMBER: 345-018-524-607

**EDAC INC** TORONTO, ONTARIO CANADA

THESE DRAWINGS AND SPECIFICATIONS ARE THE PROPERTY OF EDAC INC., AND SHALL NOT BE REPRODUCED, OR COPIED OR USED AS THE BASIS FOR THE MANUFACTURE OR SALE OF APPARATUS WITHOUT WRITTEN PERMISSION.