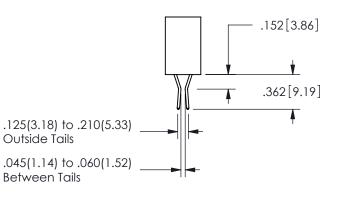

## <u>Contact Dimensions:</u> 559-90 Degree Bend (Code 541 Contacts) See Sheet 2 for Contact Code 555, 556, 558, 559, 560 **Dimensions**

.160 4.06 .330[8.38] POINT OF CARD SLOT CONTACT .370 9.4 .150[3.81]

SECTION A-A

ISSUE NUMBER ORIGINAL

1

**Contact Code 558** 

Contact Code 559

**Contact Code 560** 

INSULATOR MATERIAL: THERMOPLASTIC POLYESTER, UL 94V-0 DAP MATERIAL AVAILABLE UPON REQUEST

CONTACT MATERIAL; COPPER ALLOY CONTACT PLATING: GOLD ON THE MATING AREA, TIN PLATING ON THE CONTACT TAILS, NICKEL UNDERPLATE

345/395 SERIES CARD EDGE CONNECTOR CONTACT CODE 555,556,558,559,560 DIMENSIONS

YOUR CONNECTION TO QUALITY & SERVICE

**EDAC INC** TORONTO, ONTARIO CANADA

THESE DRAWINGS AND SPECIFICATIONS ARE THE PROPERTY OF EDAC INC.,AND SHALL NOT BE REPRODUCED, OR COPIED OR USED AS THE BASIS FOR THE MANUFACTURE OR SALE OF APPARATUS WITHOUT WRITTEN PERMISSION.

| ACAD REFERENCE NO.  | 345-ENG-MASTER   |
|---------------------|------------------|
| DRAWN: R.STA.MONICA | DATE:MAY.16/2017 |
| CHECKED:            | DATE:            |
| SCALE: 1:1          | SHEET 2 OF 2     |
| DRAWING NUMBER      | ISSUE            |
| 345-ENG-MASTER      | 1                |