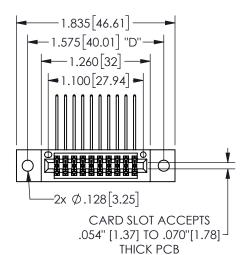

## 345/395 SERIES CARD EDGE CONNECTOR PART NUMBER: 345-020-559-502

YOUR CONNECTION TO QUALITY & SERVICE

**EDAC INC** TORONTO, ONTARIO CANADA

THESE DRAWINGS AND SPECIFICATIONS ARE THE PROPERTY OF EDAC INC.,AND SHALL NOT BE REPRODUCED, OR COPIED OR USED AS THE BASIS FOR THE MANUFACTURE OR SALE OF APPARATUS WITHOUT WRITTEN PERMISSION.

| 020110117171        |         |           |  |
|---------------------|---------|-----------|--|
| ACAD REFERENCE NO.  | 345-ENC | G-MASTER  |  |
| DRAWN: R.STA.MONICA | DATEMA  | Y.16/2017 |  |
| CHECKED:            | DATE:   |           |  |
| SCALE: NTS          | SHEET   | OF 2      |  |
| DRAWING NUMBER      |         | ISSUE     |  |
| 345-ENG-MASTER      |         | 1         |  |
|                     |         |           |  |