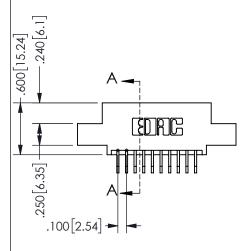

## 345/395 SERIES CARD EDGE CONNECTOR PART NUMBER: 345-020-559-502

YOUR CONNECTION TO QUALITY & SERVICE

**EDAC INC** TORONTO, ONTARIO CANADA

THESE DRAWINGS AND SPECIFICATIONS ARE THE PROPERTY OF EDAC INC.,AND SHALL NOT BE REPRODUCED, OR COPIED OR USED AS THE BASIS FOR THE MANUFACTURE OR SALE OF APPARATUS WITHOUT WRITTEN PERMISSION.

| 020110117171        |         |           |  |
|---------------------|---------|-----------|--|
| ACAD REFERENCE NO.  | 345-ENC | G-MASTER  |  |
| DRAWN: R.STA.MONICA | DATEMA  | Y.16/2017 |  |
| CHECKED:            | DATE:   |           |  |
| SCALE: NTS          | SHEET   | OF 2      |  |
| DRAWING NUMBER      |         | ISSUE     |  |
| 345-ENG-MASTER      |         | 1         |  |
|                     |         |           |  |