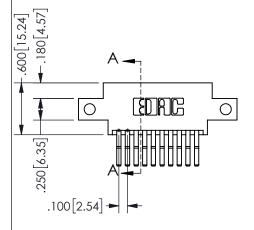

## 345/395 SERIES CARD EDGE CONNECTOR PART NUMBER: 345-020-560-812

YOUR CONNECTION TO QUALITY & SERVICE

**EDAC INC** TORONTO, ONTARIO CANADA

THESE DRAWINGS AND SPECIFICATIONS ARE THE PROPERTY OF EDAC INC.,AND SHALL NOT BE REPRODUCED, OR COPIED OR USED AS THE BASIS FOR THE MANUFACTURE OR SALE OF APPARATUS WITHOUT WRITTEN PERMISSION.

|                     | O.     |                  | 1 / 1 / 1 |
|---------------------|--------|------------------|-----------|
| ACAD REFERENCE NO.  |        | 345-ENG-MASTER   |           |
| DRAWN: R.STA.MONICA |        | DATE:MAY.16/2017 |           |
| CHECKED:            |        | DATE:            |           |
| SCALE:              | NTS    | SHEET 1          | OF 2      |
| DRAWING             | NUMBER |                  | ISSUE     |
| 345-ENG-MASTER      |        |                  | 1         |