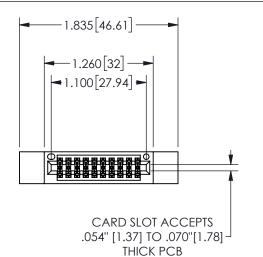

## 345/395 SERIES CARD EDGE CONNECTOR PART NUMBER: 345-020-560-812

YOUR CONNECTION TO QUALITY & SERVICE

**EDAC INC** TORONTO, ONTARIO CANADA

THESE DRAWINGS AND SPECIFICATIONS ARE THE PROPERTY OF EDAC INC.,AND SHALL NOT BE REPRODUCED, OR COPIED OR USED AS THE BASIS FOR THE MANUFACTURE OR SALE OF APPARATUS WITHOUT WRITTEN PERMISSION.

|                     | O.     |                  | 1 / 1 / 1 |
|---------------------|--------|------------------|-----------|
| ACAD REFERENCE NO.  |        | 345-ENG-MASTER   |           |
| DRAWN: R.STA.MONICA |        | DATE:MAY.16/2017 |           |
| CHECKED:            |        | DATE:            |           |
| SCALE:              | NTS    | SHEET 1          | OF 2      |
| DRAWING             | NUMBER |                  | ISSUE     |
| 345-ENG-MASTER      |        |                  | 1         |