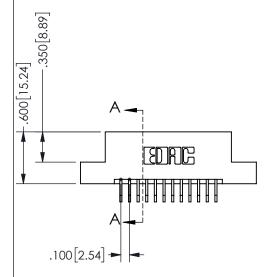

| SECTION A-A         |                  |          |  |
|---------------------|------------------|----------|--|
| ACAD REFERENCE NO.  | 345-ENC          | G-MASTER |  |
| DRAWN: R.STA.MONICA | DATE:MAY.16/2017 |          |  |
| CHECKED:            | DATE:            |          |  |
| SCALE: NTS          | SHEET            | OF 2     |  |
| DRAWING NUMBER      |                  | ISSUE    |  |
| 345-ENG-MASTER      |                  | 1        |  |
|                     |                  |          |  |