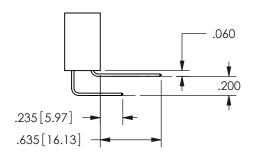

.160 4.06 .330[8.38] POINT OF CARD SLOT CONTACT .370 9.4 .150[3.81]

ISSUE NUMBER ORIGINAL

1

**Contact Code 558** 

Contact Code 559

**Contact Code 560** 

INSULATOR MATERIAL: THERMOPLASTIC POLYESTER, UL 94V-0 DAP MATERIAL AVAILABLE UPON REQUEST

CONTACT MATERIAL; COPPER ALLOY CONTACT PLATING: GOLD ON THE MATING AREA, TIN PLATING ON THE CONTACT TAILS, NICKEL UNDERPLATE