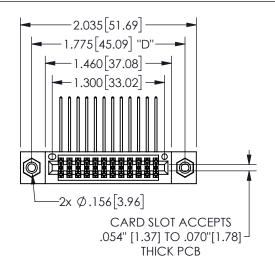

## 345/395 SERIES CARD EDGE CONNECTOR PART NUMBER: 345-024-559-208

YOUR CONNECTION TO QUALITY & SERVICE

**EDAC INC** TORONTO, ONTARIO CANADA

THESE DRAWINGS AND SPECIFICATIONS ARE THE PROPERTY OF EDAC INC.,AND SHALL NOT BE REPRODUCED, OR COPIED OR USED AS THE BASIS FOR THE MANUFACTURE OR SALE OF APPARATUS WITHOUT WRITTEN PERMISSION.