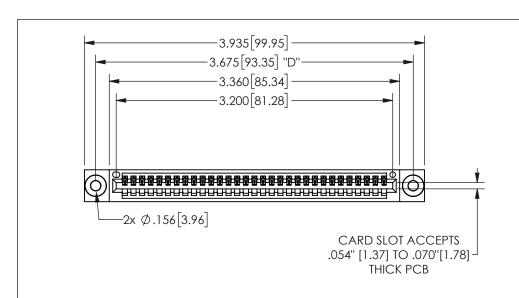

## 345/395 SERIES CARD EDGE CONNECTOR CONTACT CODE 555,556,558,559,560 DIMENSIONS

YOUR CONNECTION TO QUALITY & SERVICE

**EDAC INC** TORONTO, ONTARIO CANADA

THESE DRAWINGS AND SPECIFICATIONS ARE THE PROPERTY OF EDAC INC.,AND SHALL NOT BE REPRODUCED, OR COPIED OR USED AS THE BASIS FOR THE MANUFACTURE OR SALE OF APPARATUS WITHOUT WRITTEN PERMISSION.