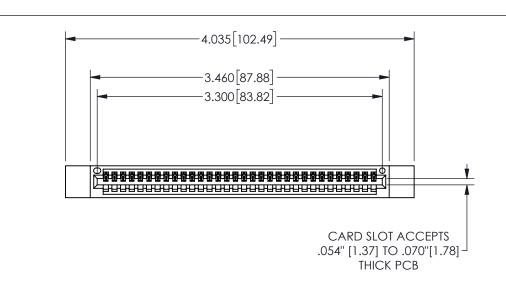

345/395 SERIES CARD EDGE CONNECTOR PART NUMBER: 345-032-542-612

YOUR CONNECTION TO QUALITY & SERVICE

**EDAC INC** TORONTO, ONTARIO CANADA

THESE DRAWINGS AND SPECIFICATIONS ARE THE PROPERTY OF EDAC INC.,AND SHALL NOT BE REPRODUCED, OR COPIED OR USED AS THE BASIS FOR THE MANUFACTURE OR SALE OF APPARATUS WITHOUT WRITTEN PERMISSION.