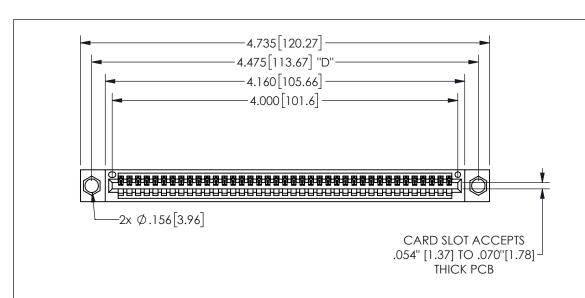

345/395 SERIES CARD EDGE CONNECTOR PART NUMBER: 345-039-542-604

**EDAC INC** TORONTO, ONTARIO CANADA

THESE DRAWINGS AND SPECIFICATIONS ARE THE PROPERTY OF EDAC INC.,AND SHALL NOT BE REPRODUCED, OR COPIED OR USED AS THE BASIS FOR THE MANUFACTURE OR SALE OF APPARATUS WITHOUT WRITTEN PERMISSION.

## 345/395 SERIES CARD EDGE CONNECTOR CONTACT CODE 555,556,558,559,560 DIMENSIONS

YOUR CONNECTION TO QUALITY & SERVICE

**EDAC INC** TORONTO, ONTARIO CANADA

THESE DRAWINGS AND SPECIFICATIONS ARE THE PROPERTY OF EDAC INC.,AND SHALL NOT BE REPRODUCED, OR COPIED OR USED AS THE BASIS FOR THE MANUFACTURE OR SALE OF APPARATUS WITHOUT WRITTEN PERMISSION.