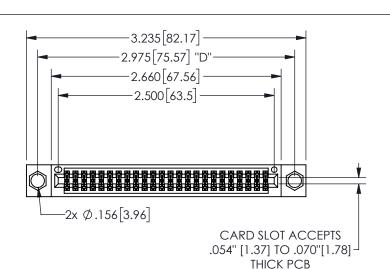

THIS IS A C.A.D. GENERATED DRAWING DO NOT MAKE MANUAL REVISIONS TO MASTER.

ISSUE NUMBER

ORIGINAL

1

.160 4.06 .330[8.38] POINT OF CARD SLOT CONTACT .370 9.4

## .240[6.1] .600[15.24] EDRG 250 [6.35] .100[2.54]

Contact Dimensions: 541-Wire Wrap .025 Sq.(0.64 Sq.) - Tail LG=.750(19.05) .100 (2.54) Contact Spacing x .200 (5.08) Row Spacing

345/395 SERIES CARD EDGE CONNECTOR PART NUMBER: 345-048-541-504