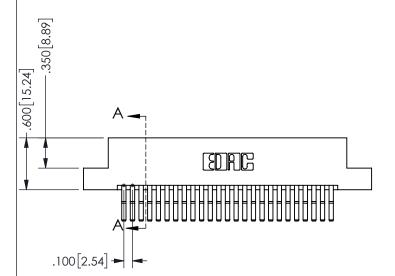

SECTION A-A

ISSUE NUMBER ORIGINAL

1

**Contact Code 558** 

Contact Code 559

**Contact Code 560** 

INSULATOR MATERIAL: THERMOPLASTIC POLYESTER, UL 94V-0

DAP MATERIAL AVAILABLE UPON REQUEST

CONTACT MATERIAL; COPPER ALLOY

CONTACT PLATING: GOLD ON THE MATING AREA, TIN PLATING ON THE CONTACT TAILS, NICKEL UNDERPLATE

345/395 SERIES CARD EDGE CONNECTOR CONTACT CODE 555,556,558,559,560 DIMENSIONS

| ACAD REFERENCE NO.  | 345-ENG-MASTER   |
|---------------------|------------------|
| DRAWN: R.STA.MONICA | DATE:MAY.16/2017 |
| CHECKED:            | DATE:            |
| SCALE: 1:1          | SHEET 2 OF 2     |
| DRAWING NUMBER      | ISSUE            |
| 345-ENG-MASTER      | 1                |