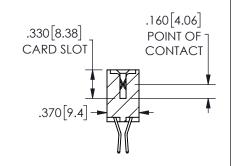

THIS IS A C.A.D. GENERATED DRAWING DO NOT MAKE MANUAL REVISIONS TO MASTER.

ISSUE NUMBER

ORIGINAL

1

<u>Contact Dimensions:</u> 560-Extender Board Bend (Code 523 Contacts) See Sheet 2 for Contact Code 555, 556, 558, 559, 560 **Dimensions** 

SECTION A-A

ISSUE NUMBER ORIGINAL

1

**Contact Code 558** 

Contact Code 559

**Contact Code 560** 

INSULATOR MATERIAL: THERMOPLASTIC POLYESTER, UL 94V-0

DAP MATERIAL AVAILABLE UPON REQUEST

CONTACT MATERIAL; COPPER ALLOY

CONTACT PLATING: GOLD ON THE MATING AREA, TIN PLATING ON THE CONTACT TAILS, NICKEL UNDERPLATE

345/395 SERIES CARD EDGE CONNECTOR CONTACT CODE 555,556,558,559,560 DIMENSIONS