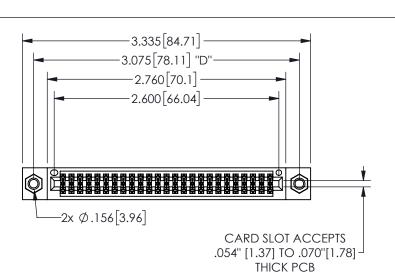

THIS IS A C.A.D. GENERATED DRAWING DO NOT MAKE MANUAL REVISIONS TO MASTER.

ISSUE NUMBER

ORIGINAL

1

<u>Contact Dimensions:</u> 560-Extender Board Bend (Code 523 Contacts) See Sheet 2 for Contact Code 555, 556, 558, 559, 560 **Dimensions** 

| 345/395 SERIES CARD EDGE CONNECTOR |
|------------------------------------|
| PART NUMBER: 345-050-560-207       |

YOUR CONNECTION TO QUALITY & SERVICE

**EDAC INC** TORONTO, ONTARIO CANADA

THESE DRAWINGS AND SPECIFICATIONS ARE THE PROPERTY OF EDAC INC.,AND SHALL NOT BE REPRODUCED,OR COPIED OR USED AS THE BASIS FOR THE MANUFACTURE OR SALE OF APPARATUS WITHOUT WRITTEN PERMISSION.

|                     | 0.     |                  | , , , , , |
|---------------------|--------|------------------|-----------|
| ACAD REFERENCE NO.  |        | 345-ENC          | 3-MASTER  |
| DRAWN: R.STA.MONICA |        | DATE:MAY.16/2017 |           |
| CHECKED:            |        | DATE:            |           |
| SCALE:              | NTS    | SHEET 1          | OF 2      |
| DRAWING N           | NUMBER |                  | ISSUE     |
| 345-ENG-MASTER      |        |                  | 1         |