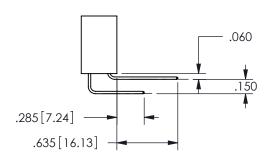

SECTION A-A

ISSUE NUMBER ORIGINAL

1

**Contact Code 558** 

Contact Code 559

**Contact Code 560** 

INSULATOR MATERIAL: THERMOPLASTIC POLYESTER, UL 94V-0

DAP MATERIAL AVAILABLE UPON REQUEST

CONTACT MATERIAL; COPPER ALLOY

CONTACT PLATING: GOLD ON THE MATING AREA, TIN PLATING ON THE CONTACT TAILS, NICKEL UNDERPLATE

345/395 SERIES CARD EDGE CONNECTOR CONTACT CODE 555,556,558,559,560 DIMENSIONS

| ACAD REFERENCE NO.  | 345-ENG-MASTER   |
|---------------------|------------------|
| DRAWN: R.STA.MONICA | DATE:MAY.16/2017 |
| CHECKED:            | DATE:            |
| SCALE: 1:1          | SHEET 2 OF 2     |
| DRAWING NUMBER      | ISSUE            |
| 345-ENG-MASTER      | 1                |