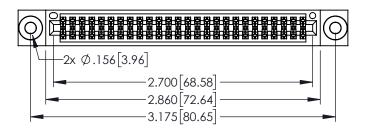

<u>Contact Dimensions:</u>
525-P.C. Tail .018 Sq.(0.46 Sq.) - Tail LG=.150(3.81)
.100 (2.54) Contact Spacing x .200 (5.08) Row Spacing

..330[8.38] CARD SLOT .160[4.06] POINT OF CONTACT

1

| 345/395 SERIES CARD EDGE CONNECTOR |
|------------------------------------|
| 343/3/3 3EKIES CARD EDGE CONNECTOR |
| PART NUMBER: 345-052-525-803       |
| 1 AKT NOMBER. 343-032-323-803      |