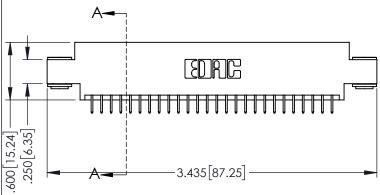

**SECTION A-A** 

| A-      |              |
|---------|--------------|
|         |              |
|         |              |
| [6.35]  |              |
| .250[1] | 3.435[87.25] |

INSULATOR MATERIAL: THERMOPLASTIC PBT BLACK, UL 94V-0 CONTACT MATERIAL; COPPER TIN ALLOY