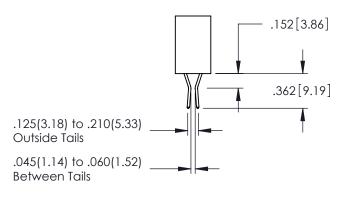

CONTACT PLATING: GOLD ON THE MATING AREA, TIN PLATING ON THE CONTACT TAILS, NICKEL UNDERPLATE

.107 [2.72] .082 [2.08] .157 [4] .232 [5.89] .125(3.18) to .210(5.33) .125(3.18) to .210(5.33) Outside Tails Outside Tails .045(1.14) to .060(1.52) .045(1.14) to .060(1.52) Between Tails Between Tails **Contact Code 555 Contact Code 556** 