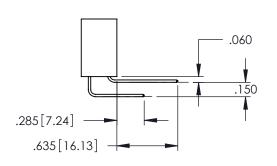

CONTACT PLATING: GOLD ON THE MATING AREA, TIN PLATING ON THE CONTACT TAILS, NICKEL UNDERPLATE

.107 [2.72] .082 [2.08] .157 [4] .232 [5.89] .125(3.18) to .210(5.33) .125(3.18) to .210(5.33) Outside Tails Outside Tails .045(1.14) to .060(1.52) .045(1.14) to .060(1.52) Between Tails Between Tails **Contact Code 555 Contact Code 556** 