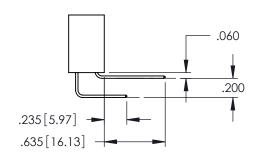

**Contact Code 558** 

Contact Code 559

**Contact Code 560** 

INSULATOR MATERIAL: THERMOPLASTIC POLYESTER, UL 94V-0

DAP MATERIAL AVAILABLE UPON REQUEST

CONTACT MATERIAL; COPPER ALLOY CONTACT PLATING: GOLD ON THE MATING AREA, TIN PLATING ON THE CONTACT TAILS, NICKEL UNDERPLATE

## 345/395 SERIES CARD EDGE CONNECTOR CONTACT CODE 555,556,558,559,560 DIMENSIONS

YOUR CONNECTION TO QUALITY & SERVICE

|   | ACAD REFERENCE NO. 345-ENG-MASTER |                  |  |  |  |  |
|---|-----------------------------------|------------------|--|--|--|--|
|   | DRAWN: R.STA.MONICA               | DATE:MAY.16/2017 |  |  |  |  |
|   | CHECKED:                          | DATE:            |  |  |  |  |
|   | SCALE: 1:1                        | SHEET 2 OF 2     |  |  |  |  |
| D | DRAWING NUMBER                    | ISSUE            |  |  |  |  |