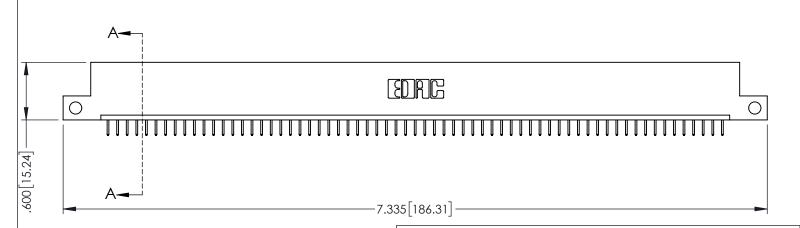

ORIGINAL

1

OILD 330[8.38] CARD SLOT -1.160[4.06] POINT OF CONTACT

ACAD REFERENCE NO. 345-ENG-MASTER

INSULATOR MATERIAL: THERMOPLASTIC PBT BLACK, UL 94V-0

 CONTACT MATERIAL; COPPER TIN ALLOY
 CONTACT PLATING: GOLD ON THE MATING AREA, TIN PLATING ON THE CONTACT TAILS, NICKEL UNDERPLATE 345/395 SERIES CARD EDGE CONNECTOR PART NUMBER: 345-065-524-112

EDNC

EDAC INC TORONTO, ONTARIO CANADA

CANADA OR USED AS THE MANUFACTURE OR YOUR CONNECTION TO QUALITY & SERVICE WITHOUT WRITTEN

| CIOR                                                               |                |              |                 |           |
|--------------------------------------------------------------------|----------------|--------------|-----------------|-----------|
| CIOR                                                               | DRAWN:         | R.STA.MONICA | DATE: <b>MA</b> | Y.16/2017 |
|                                                                    | CHECKE         | D:           | DATE:           |           |
| /INGS AND SPECIFICATIONS                                           | SCALE:         | 1:1          | SHEET '         | OF 2      |
| OPERTY OF EDAC INC.,AND BE REPRODUCED,OR COPIED STHE BASIS FOR THE | DRAWING        | NUMBER       |                 | ISSUE     |
| DE OD CALE OF ADDADATHS                                            | 345-ENG-MASTER |              |                 | 1         |