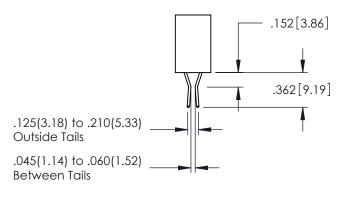

<u>Contact Dimensions:</u>
524-P.C. Tail .018 Sq.(0.46 Sq.) - Tail LG=.175(4.45)
.100 (2.54) Contact Spacing x .200 (5.08) Row Spacing

THIS IS A C.A.D. GENERATED DRAWING DO NOT MAKE MANUAL REVISIONS TO MASTE