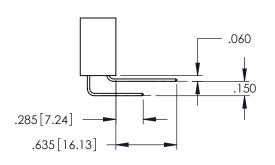

**Contact Code 558** 

Contact Code 559

**Contact Code 560** 

INSULATOR MATERIAL: THERMOPLASTIC POLYESTER, UL 94V-0

DAP MATERIAL AVAILABLE UPON REQUEST

CONTACT MATERIAL; COPPER ALLOY CONTACT PLATING: GOLD ON THE MATING AREA, TIN PLATING ON THE CONTACT TAILS, NICKEL UNDERPLATE

## 345/395 SERIES CARD EDGE CONNECTOR CONTACT CODE 555,556,558,559,560 DIMENSIONS

YOUR CONNECTION TO QUALITY & SERVICE

|   | ACAD REFERENCE NO. 345-ENG-MASTER |                  |  |  |  |  |
|---|-----------------------------------|------------------|--|--|--|--|
|   | DRAWN: R.STA.MONICA               | DATE:MAY.16/2017 |  |  |  |  |
|   | CHECKED:                          | DATE:            |  |  |  |  |
|   | SCALE: 1:1                        | SHEET 2 OF 2     |  |  |  |  |
| D | DRAWING NUMBER                    | ISSUE            |  |  |  |  |