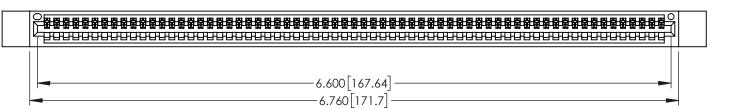

<u>Contact Dimensions:</u>
524-P.C. Tail .018 Sq.(0.46 Sq.) - Tail LG=.175(4.45)
.100 (2.54) Contact Spacing x .200 (5.08) Row Spacing

THIS IS A C.A.D. GENERATED DRAWING DO NOT MAKE MANUAL REVISIONS TO MASTE

ORIGINAL

1

OILD 330[8.38] CARD SLOT -1.160[4.06] POINT OF CONTACT

ACAD REFERENCE NO. 345-ENG-MASTER

INSULATOR MATERIAL: THERMOPLASTIC PBT BLACK, UL 94V-0

 CONTACT MATERIAL; COPPER TIN ALLOY
 CONTACT PLATING: GOLD ON THE MATING AREA, TIN PLATING ON THE CONTACT TAILS, NICKEL UNDERPLATE 345/395 SERIES CARD EDGE CONNECTOR PART NUMBER: 345-065-524-112