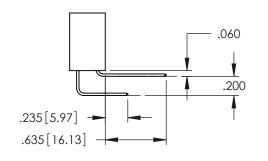

Contact Dimensions:
559-90 Degree Bend (Code 541 Contacts)
See Sheet 2 for Contact Code 555, 556, 558, 559, 560 Dimensions 1 -6.900 175.26 7.060 179.32 .330[8.38] CARD SLOT 160[4.06] POINT OF CONTACT **SECTION A-A** 