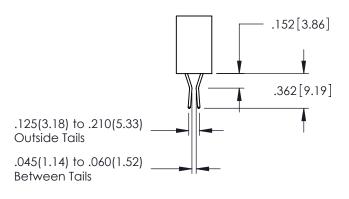

DRAWING NUMBER

345-ENG-MASTER

ISSUE

**Contact Code 558** 

Contact Code 559

**Contact Code 560** 

INSULATOR MATERIAL: THERMOPLASTIC POLYESTER, UL 94V-0

DAP MATERIAL AVAILABLE UPON REQUEST

CONTACT MATERIAL; COPPER ALLOY CONTACT PLATING: GOLD ON THE MATING AREA, TIN PLATING ON THE CONTACT TAILS, NICKEL UNDERPLATE

345/395 SERIES CARD EDGE CONNECTOR CONTACT CODE 555,556,558,559,560 DIMENSIONS