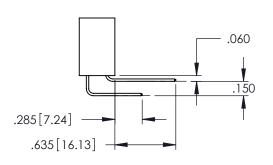

DRAWING NUMBER

345-ENG-MASTER

ISSUE

**Contact Code 558** 

Contact Code 559

**Contact Code 560** 

INSULATOR MATERIAL: THERMOPLASTIC POLYESTER, UL 94V-0

DAP MATERIAL AVAILABLE UPON REQUEST

CONTACT MATERIAL; COPPER ALLOY CONTACT PLATING: GOLD ON THE MATING AREA, TIN PLATING ON THE CONTACT TAILS, NICKEL UNDERPLATE

345/395 SERIES CARD EDGE CONNECTOR CONTACT CODE 555,556,558,559,560 DIMENSIONS