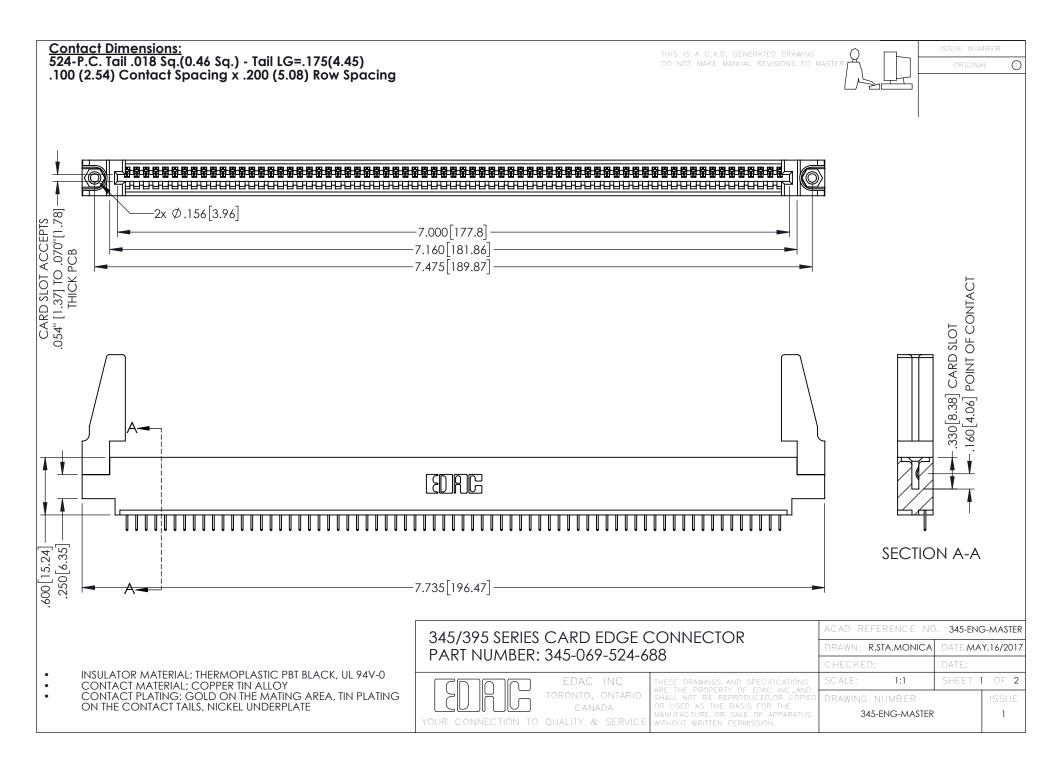

345/395 SERIES CARD EDGE CONNECTOR CONTACT CODE 555,556,558,559,560 DIMENSIONS

YOUR CONNECTION TO QUALITY & SERVICE

|      | ACAD REFERENCE NO. 345-ENG-MASTER |                  |
|------|-----------------------------------|------------------|
| S    | DRAWN: R.STA.MONICA               | DATE:MAY.16/2017 |
|      | CHECKED:                          | DATE:            |
| J ** | SCALE: 1:1                        | SHEET 2 OF 2     |
| ED   | DRAWING NUMBER                    | ISSUE            |