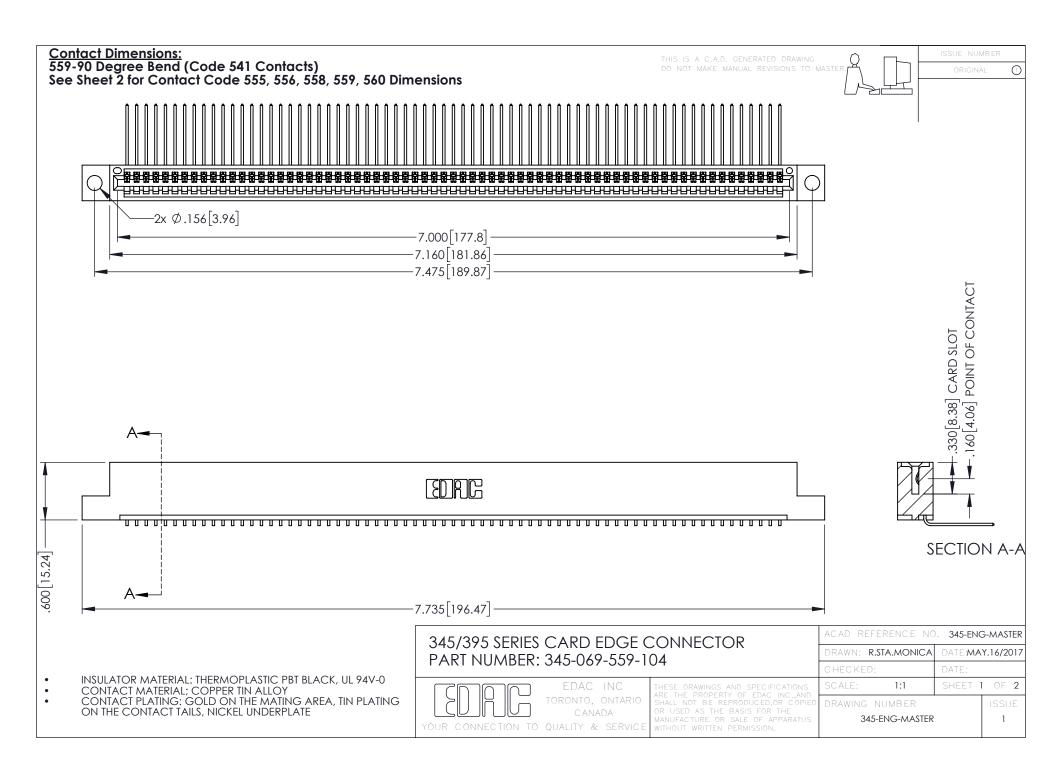

**Contact Code 558** 

Contact Code 559

**Contact Code 560** 

INSULATOR MATERIAL: THERMOPLASTIC POLYESTER, UL 94V-0

DAP MATERIAL AVAILABLE UPON REQUEST

CONTACT MATERIAL; COPPER ALLOY CONTACT PLATING: GOLD ON THE MATING AREA, TIN PLATING ON THE CONTACT TAILS, NICKEL UNDERPLATE

345/395 SERIES CARD EDGE CONNECTOR CONTACT CODE 555,556,558,559,560 DIMENSIONS

YOUR CONNECTION TO QUALITY & SERVICE

|      | ACAD REFERENCE NO. 345-ENG-MASTER |                  |
|------|-----------------------------------|------------------|
| S    | DRAWN: R.STA.MONICA               | DATE:MAY.16/2017 |
|      | CHECKED:                          | DATE:            |
| J ** | SCALE: 1:1                        | SHEET 2 OF 2     |
| ED   | DRAWING NUMBER                    | ISSUE            |

345-E