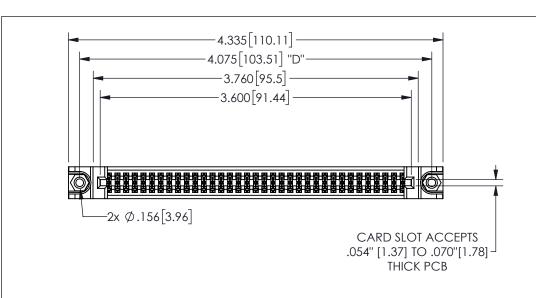

THIS IS A C.A.D. GENERATED DRAWING DO NOT MAKE MANUAL REVISIONS TO MASTER.

<u>Contact Dimensions:</u>
500-Wire Hole .050x.025(1.27x0.64) - Tail LG=.260(6.60)
.100 (2.54) Contact Spacing x .200 (5.08) Row Spacing

345/395 SERIES CARD EDGE CONNECTOR PART NUMBER: 345-070-500-288

YOUR CONNECTION TO QUALITY & SERVICE

**EDAC INC** TORONTO, ONTARIO CANADA

ARE THE PROPERTY OF EDAC INC.,AND SHALL NOT BE REPRODUCED, OR COPIED OR USED AS THE BASIS FOR THE MANUFACTURE OR SALE OF APPARATUS WITHOUT WRITTEN PERMISSION.