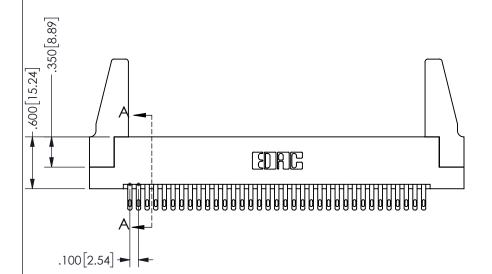

SECTION A-A

ISSUE NUMBER ORIGINAL

1

**Contact Code 558** 

Contact Code 559

Contact Code 560

INSULATOR MATERIAL: THERMOPLASTIC POLYESTER, UL 94V-0 DAP MATERIAL AVAILABLE UPON REQUEST

CONTACT MATERIAL; COPPER ALLOY

CONTACT PLATING: GOLD ON THE MATING AREA, TIN PLATING ON THE CONTACT TAILS, NICKEL UNDERPLATE