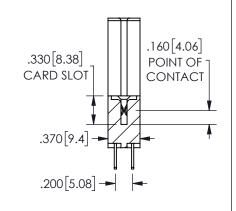

SECTION A-A

ISSUE NUMBER ORIGINAL

1

**Contact Code 558** 

Contact Code 559

Contact Code 560

INSULATOR MATERIAL: THERMOPLASTIC POLYESTER, UL 94V-0 DAP MATERIAL AVAILABLE UPON REQUEST

CONTACT MATERIAL; COPPER ALLOY

CONTACT PLATING: GOLD ON THE MATING AREA, TIN PLATING ON THE CONTACT TAILS, NICKEL UNDERPLATE