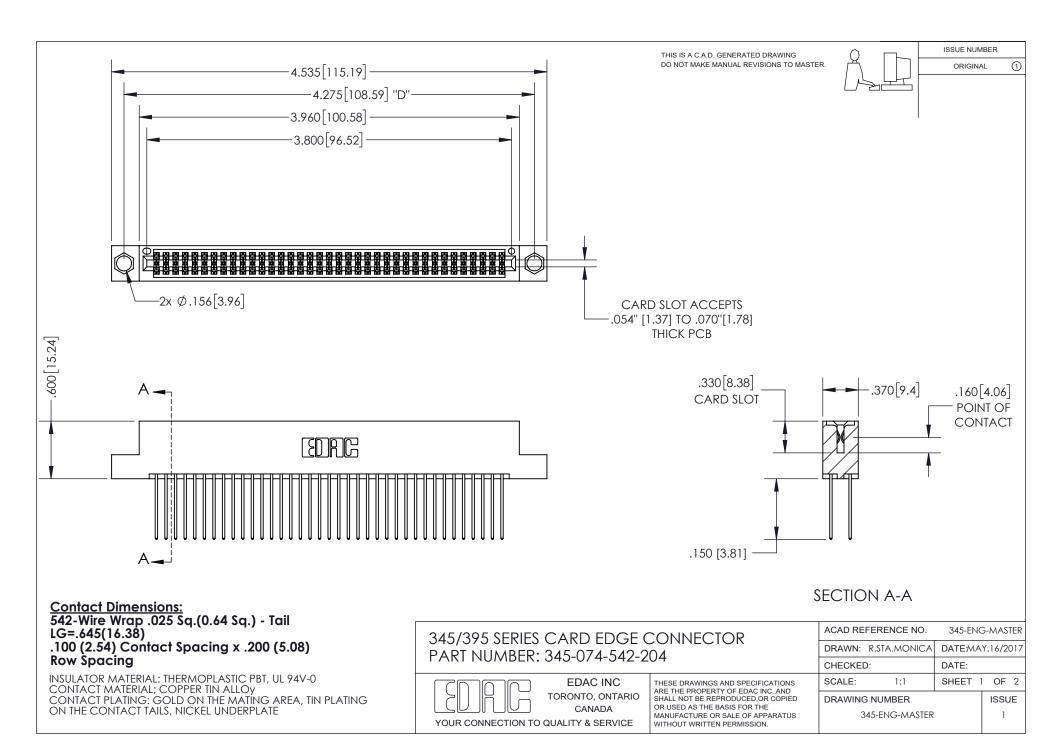

ISSUE NUMBER ORIGINAL

1

**Contact Code 558** 

**Contact Code 559** 

Contact Code 560

- INSULATOR MATERIAL: THERMOPLASTIC POLYESTER, UL 94V-0
- DAP MATERIAL AVAILABLE UPON REQUEST
- CONTACT MATERIAL; COPPER ALLOY