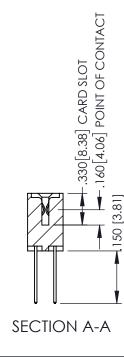

**Contact Code 558** 

Contact Code 559

Contact Code 560

- INSULATOR MATERIAL: THERMOPLASTIC POLYESTER, UL 94V-0 DAP MATERIAL AVAILABLE UPON REQUEST

CONTACT MATERIAL; COPPER ALLOY CONTACT PLATING: GOLD ON THE MATING AREA, TIN PLATING ON THE CONTACT TAILS, NICKEL UNDERPLATE

345/395 SERIES CARD EDGE CONNECTOR CONTACT CODE 555,556,558,559,560 DIMENSIONS

YOUR CONNECTION TO QUALITY & SERVICE

|   | DRAWN: R.STA.MONICA | DATE:MAY.16/2017 |  |  |
|---|---------------------|------------------|--|--|
| , | CHECKED:            | DATE:            |  |  |
|   | SCALE: 1:1          | SHEET 2 OF 2     |  |  |
| D | DRAWING NUMBER      | ISSUE            |  |  |
|   | 345-ENG-MASTER      | 1                |  |  |