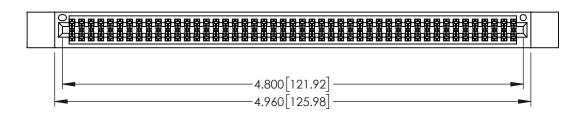

| 345/395 SERIES CARD EDGE CONNECTOR |
|------------------------------------|
| PART NUMBER: 345-094-540-812       |

EDAC INC TORONTO, ONTARIO CANADA

YOUR CONNECTION TO QUALITY & SERVICE WITH

| THESE DRAWINGS AND SPECIFICATIONS |
|-----------------------------------|
| ARE THE PROPERTY OF EDAC INC.,AND |
| SHALL NOT BE REPRODUCED,OR COPIED |
| OR USED AS THE BASIS FOR THE      |
| MANUFACTURE OR SALE OF APPARATUS  |
| WITHOUT WRITTEN PERMISSION.       |

| ACAD REFERENCE NO. 345-ENG-MASTER |                  |  |  |
|-----------------------------------|------------------|--|--|
| DRAWN: R.STA.MONICA               | DATE:MAY.16/2017 |  |  |
| CHECKED:                          | DATE:            |  |  |
| SCALE: 1:1                        | SHEET 1 OF 2     |  |  |
| DRAWING NUMBER                    | ISSUE            |  |  |
| 345-ENG-MASTER                    | 1                |  |  |