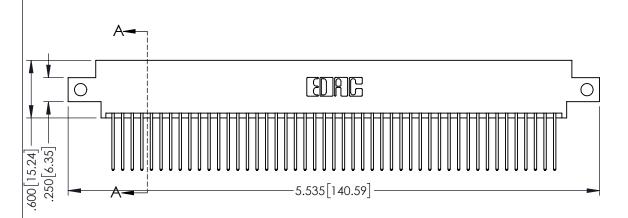

**Contact Code 558** 

Contact Code 559

Contact Code 560

- INSULATOR MATERIAL: THERMOPLASTIC POLYESTER, UL 94V-0 DAP MATERIAL AVAILABLE UPON REQUEST

CONTACT MATERIAL; COPPER ALLOY CONTACT PLATING: GOLD ON THE MATING AREA, TIN PLATING ON THE CONTACT TAILS, NICKEL UNDERPLATE

345/395 SERIES CARD EDGE CONNECTOR CONTACT CODE 555,556,558,559,560 DIMENSIONS

YOUR CONNECTION TO QUALITY & SERVICE

|   | DRAWN: R.STA.MONICA | DATE:MAY.16/2017 |  |  |
|---|---------------------|------------------|--|--|
| , | CHECKED:            | DATE:            |  |  |
|   | SCALE: 1:1          | SHEET 2 OF 2     |  |  |
| D | DRAWING NUMBER      | ISSUE            |  |  |
|   | 345-ENG-MASTER      | 1                |  |  |