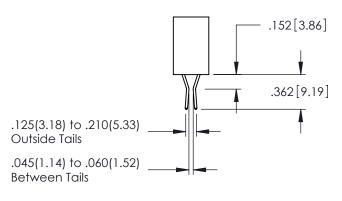

**Contact Code 558** 

Contact Code 559

Contact Code 560

- INSULATOR MATERIAL: THERMOPLASTIC POLYESTER, UL 94V-0 DAP MATERIAL AVAILABLE UPON REQUEST

CONTACT MATERIAL; COPPER ALLOY CONTACT PLATING: GOLD ON THE MATING AREA, TIN PLATING ON THE CONTACT TAILS, NICKEL UNDERPLATE

345/395 SERIES CARD EDGE CONNECTOR CONTACT CODE 555,556,558,559,560 DIMENSIONS

YOUR CONNECTION TO QUALITY & SERVICE

|   | DRAWN: R.STA.MONICA | DATE:MAY.16/2017 |  |  |
|---|---------------------|------------------|--|--|
| , | CHECKED:            | DATE:            |  |  |
|   | SCALE: 1:1          | SHEET 2 OF 2     |  |  |
| D | DRAWING NUMBER      | ISSUE            |  |  |
|   | 345-ENG-MASTER      | 1                |  |  |