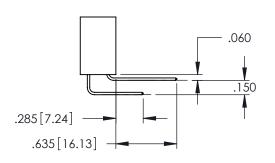

**Contact Code 558** 

Contact Code 559

Contact Code 560

- INSULATOR MATERIAL: THERMOPLASTIC POLYESTER, UL 94V-0 DAP MATERIAL AVAILABLE UPON REQUEST

CONTACT MATERIAL; COPPER ALLOY CONTACT PLATING: GOLD ON THE MATING AREA, TIN PLATING ON THE CONTACT TAILS, NICKEL UNDERPLATE

345/395 SERIES CARD EDGE CONNECTOR CONTACT CODE 555,556,558,559,560 DIMENSIONS

YOUR CONNECTION TO QUALITY & SERVICE

|   | DRAWN: R.STA.MONICA | DATE:MAY.16/2017 |  |  |
|---|---------------------|------------------|--|--|
| , | CHECKED:            | DATE:            |  |  |
|   | SCALE: 1:1          | SHEET 2 OF 2     |  |  |
| D | DRAWING NUMBER      | ISSUE            |  |  |
|   | 345-ENG-MASTER      | 1                |  |  |