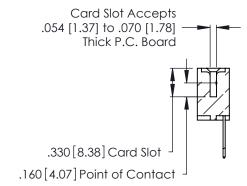

**Contact Code 560** 

INSULATOR MATERIAL: THERMOPLASTIC POLYESTER, UL 94V-0 CONTACT MATERIAL; COPPER, NICKEL, TIN ALLOY CA-725 CONTACT PLATING: GOLD ON THE MATING AREA, TIN-LEAD

ON THE CONTACT TAILS, NICKEL UNDERPLATE

346/396 SERIES CARD EDGE CONNECTOR CONTACT CODE 555,556,558,559,560 DIMENSIONS

YOUR CONNECTION TO QUALITY & SERVICE

**EDAC INC** TORONTO, ONTARIO CANADA

THESE DRAWINGS AND SPECIFICATIONS ARE THE PROPERTY OF EDAC INC.,AND SHALL NOT BE REPRODUCED, OR COPIED OR USED AS THE BASIS FOR THE MANUFACTURE OR SALE OF APPARATUS WITHOUT WRITTEN PERMISSION.