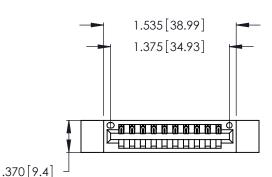

<u>Contact Dimensions:</u>
522-P.C. Tail .025 Sq. (0.64 Sq.) - Tail LG. =.440 (11.18)
.125 (3.18) Contact Spacing x .250 (6.35) Row Spacing

- INSULATOR MATERIAL: THERMOPLASTIC POLYESTER, UL 94V-0 CONTACT MATERIAL; COPPER, NICKEL, TIN ALLOY CA-725
- CONTACT PLATING: GOLD ON THE MATING AREA, TIN-LEAD ON THE CONTACT TAILS, NICKEL UNDERPLATE

THIS IS A C.A.D. GENERATED DRAWING DO NOT MAKE MANUAL REVISIONS TO MASTER.

1

| 346/396 SERIES CARD EDGE CONNECTOR |
|------------------------------------|
| PART NUMBER: 346-010-522-612       |

**EDAC INC** TORONTO, ONTARIO CANADA