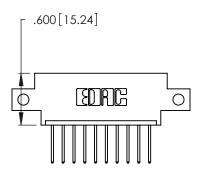

THIS IS A C.A.D. GENERATED DRAWING DO NOT MAKE MANUAL REVISIONS TO MASTER.

1

| 346/396 SERIES CARD EDGE CONNECTOR |
|------------------------------------|
| PART NUMBER: 346-010-522-612       |

**EDAC INC** TORONTO, ONTARIO CANADA

THESE DRAWINGS AND SPECIFICATIONS ARE THE PROPERTY OF EDAC INC.,AND SHALL NOT BE REPRODUCED, OR COPIED OR USED AS THE BASIS FOR THE MANUFACTURE OR SALE OF APPARATUS WITHOUT WRITTEN PERMISSION.

| ACAD REFERENCE NO. |             | 346-ENG-MASTER |           |
|--------------------|-------------|----------------|-----------|
| DRAWN:             | J.LEE       | DATE: AF       | PR. 22/09 |
| CHECKED:           |             | DATE:          |           |
| SCALE:             | N.T.S       | SHEET          | OF 2      |
| DRAWING N          | IUMBER      |                | ISSUE     |
| 346                | -ENG-MASTER |                | 1         |