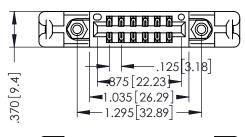

THIS IS A C.A.D. GENERATED DRAWING DO NOT MAKE MANUAL REVISIONS TO MASTER.

ISSUE NUMBER

ORIGINAL

1

INSULATOR MATERIAL: THERMOPLASTIC POLYESTER, UL 94V-0 CONTACT MATERIAL; COPPER, NICKEL, TIN ALLOY CA-725 CONTACT PLATING: GOLD ON THE MATING AREA, TIN-LEAD ON THE CONTACT TAILS, NICKEL UNDERPLATE

346/396 SERIES CARD EDGE CONNECTOR PART NUMBER: 346-012-520-858

YOUR CONNECTION TO QUALITY & SERVICE

**EDAC INC** TORONTO, ONTARIO CANADA

THESE DRAWINGS AND SPECIFICATIONS ARE THE PROPERTY OF EDAC INC.,AND SHALL NOT BE REPRODUCED,OR COPIED OR USED AS THE BASIS FOR THE MANUFACTURE OR SALE OF APPARATUS WITHOUT WRITTEN PERMISSION.

| ACAD REFERENCE NO. | 346-ENG-MASTER   |
|--------------------|------------------|
| DRAWN: J.LEE       | DATE: APR. 22/09 |
| CHECKED:           | DATE:            |
| SCALE: 1:1         | SHEET 1 OF 2     |
| DRAWING NUMBER     | ISSUE            |
| 346-ENG-MASTER     | 1                |