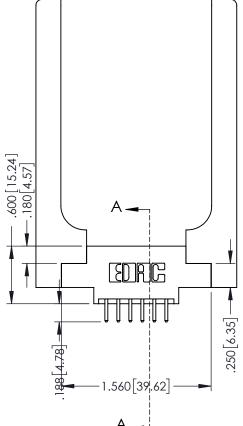

Slot Depth Point of Contact .330[8.38] : .160[4.06]

SECTION A-A

ISSUE NUMBER ORIGINAL 1

## 346/396 SERIES CARD EDGE CONNECTOR CONTACT CODE 555,556,558,559,560 DIMENSIONS

YOUR CONNECTION TO QUALITY & SERVICE

**EDAC INC** TORONTO, ONTARIO CANADA

THESE DRAWINGS AND SPECIFICATIONS ARE THE PROPERTY OF EDAC INC.,AND SHALL NOT BE REPRODUCED, OR COPIED OR USED AS THE BASIS FOR THE MANUFACTURE OR SALE OF APPARATUS WITHOUT WRITTEN PERMISSION.

|              | ACAD REFERENCE NO. | 346-ENG-MASTER   |
|--------------|--------------------|------------------|
|              | DRAWN: J.LEE       | DATE: APR. 22/09 |
| •            | CHECKED:           | DATE:            |
|              | SCALE: 1:1         | SHEET 2 OF 2     |
|              | DRAWING NUMBER     | ISSUE            |
| 346-ENG-MAST |                    | 1                |