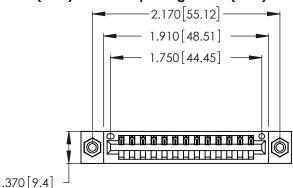

<u>Contact Dimensions:</u>
522-P.C. Tail .025 Sq. (0.64 Sq.) - Tail LG. = .440 (11.18)
.125 (3.18) Contact Spacing x .250 (6.35) Row Spacing

- INSULATOR MATERIAL: THERMOPLASTIC POLYESTER, UL 94V-0 CONTACT MATERIAL; COPPER, NICKEL, TIN\_ALLOY CA-725
- CONTACT PLATING: GOLD ON THE MATING AREA, TIN-LEAD ON THE CONTACT TAILS, NICKEL UNDERPLATE

THIS IS A C.A.D. GENERATED DRAWING DO NOT MAKE MANUAL REVISIONS TO MASTER.

ISSUE NUMBER ORIGINAL 1

346/396 SERIES CARD EDGE CONNECTOR PART NUMBER: 346-013-522-608

**EDAC INC** TORONTO, ONTARIO CANADA

THESE DRAWINGS AND SPECIFICATIONS ARE THE PROPERTY OF EDAC INC., AND SHALL NOT BE REPRODUCED, OR COPIED OR USED AS THE BASIS FOR THE MANUFACTURE OR SALE OF APPARATUS WITHOUT WRITTEN PERMISSION.