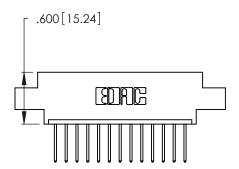

THIS IS A C.A.D. GENERATED DRAWING DO NOT MAKE MANUAL REVISIONS TO MASTER.

ISSUE NUMBER ORIGINAL 1

346/396 SERIES CARD EDGE CONNECTOR PART NUMBER: 346-013-522-608

**EDAC INC** TORONTO, ONTARIO CANADA

THESE DRAWINGS AND SPECIFICATIONS ARE THE PROPERTY OF EDAC INC., AND SHALL NOT BE REPRODUCED, OR COPIED OR USED AS THE BASIS FOR THE MANUFACTURE OR SALE OF APPARATUS WITHOUT WRITTEN PERMISSION.

346/396 SERIES CARD EDGE CONNECTOR CONTACT CODE 555,556,558,559,560 DIMENSIONS

YOUR CONNECTION TO QUALITY & SERVICE

**EDAC INC** TORONTO, ONTARIO CANADA

THESE DRAWINGS AND SPECIFICATIONS ARE THE PROPERTY OF EDAC INC.,AND SHALL NOT BE REPRODUCED, OR COPIED OR USED AS THE BASIS FOR THE MANUFACTURE OR SALE OF APPARATUS WITHOUT WRITTEN PERMISSION.