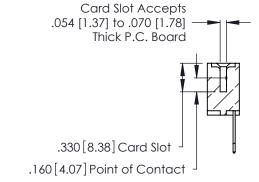

THIS IS A C.A.D. GENERATED DRAWING DO NOT MAKE MANUAL REVISIONS TO MASTER.

ISSUE NUMBER

ORIGINAL

1

**Contact Code 555** 

Contact Code 556

**Contact Code 558** 

**Contact Code 559** 

Contact Code 560

INSULATOR MATERIAL: THERMOPLASTIC POLYESTER, UL 94V-0 CONTACT MATERIAL; COPPER, NICKEL, TIN ALLOY CA-725 CONTACT PLATING: GOLD ON THE MATING AREA, TIN-LEAD

ON THE CONTACT TAILS, NICKEL UNDERPLATE