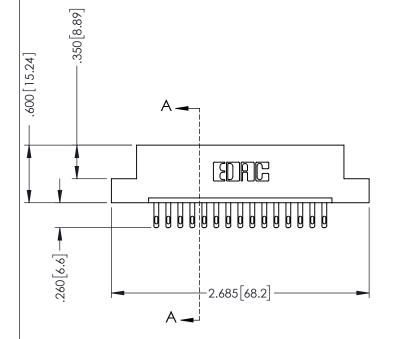

THIS IS A C.A.D. GENERATED DRAWING DO NOT MAKE MANUAL REVISIONS TO MASTER.

ISSUE NUMBER

ORIGINAL

1

INSULATOR MATERIAL: THERMOPLASTIC POLYESTER, UL 94V-0 CONTACT MATERIAL; COPPER, NICKEL, TIN ALLOY CA-725 CONTACT PLATING: GOLD ON THE MATING AREA, TIN-LEAD

ON THE CONTACT TAILS, NICKEL UNDERPLATE

346/396 SERIES CARD EDGE CONNECTOR PART NUMBER: 346-015-500-104

YOUR CONNECTION TO QUALITY & SERVICE

**EDAC INC** TORONTO, ONTARIO CANADA

THESE DRAWINGS AND SPECIFICATIONS ARE THE PROPERTY OF EDAC INC.,AND SHALL NOT BE REPRODUCED, OR COPIED OR USED AS THE BASIS FOR THE MANUFACTURE OR SALE OF APPARATUS WITHOUT WRITTEN PERMISSION.

## 346/396 SERIES CARD EDGE CONNECTOR CONTACT CODE 555,556,558,559,560 DIMENSIONS

YOUR CONNECTION TO QUALITY & SERVICE

**EDAC INC** TORONTO, ONTARIO CANADA

THESE DRAWINGS AND SPECIFICATIONS ARE THE PROPERTY OF EDAC INC.,AND SHALL NOT BE REPRODUCED, OR COPIED OR USED AS THE BASIS FOR THE MANUFACTURE OR SALE OF APPARATUS WITHOUT WRITTEN PERMISSION.