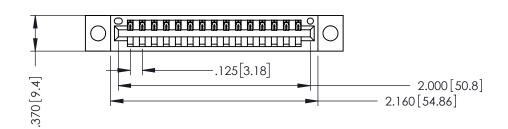

THIS IS A C.A.D. GENERATED DRAWING DO NOT MAKE MANUAL REVISIONS TO MASTER.

ISSUE NUMBER

ORIGINAL

1

INSULATOR MATERIAL: THERMOPLASTIC POLYESTER, UL 94V-0 CONTACT MATERIAL; COPPER, NICKEL, TIN ALLOY CA-725 CONTACT PLATING: GOLD ON THE MATING AREA, TIN-LEAD

ON THE CONTACT TAILS, NICKEL UNDERPLATE

346/396 SERIES CARD EDGE CONNECTOR PART NUMBER: 346-015-500-104

YOUR CONNECTION TO QUALITY & SERVICE

**EDAC INC** TORONTO, ONTARIO CANADA

THESE DRAWINGS AND SPECIFICATIONS ARE THE PROPERTY OF EDAC INC.,AND SHALL NOT BE REPRODUCED, OR COPIED OR USED AS THE BASIS FOR THE MANUFACTURE OR SALE OF APPARATUS WITHOUT WRITTEN PERMISSION.

## 346/396 SERIES CARD EDGE CONNECTOR CONTACT CODE 555,556,558,559,560 DIMENSIONS

YOUR CONNECTION TO QUALITY & SERVICE

**EDAC INC** TORONTO, ONTARIO CANADA

THESE DRAWINGS AND SPECIFICATIONS ARE THE PROPERTY OF EDAC INC.,AND SHALL NOT BE REPRODUCED, OR COPIED OR USED AS THE BASIS FOR THE MANUFACTURE OR SALE OF APPARATUS WITHOUT WRITTEN PERMISSION.