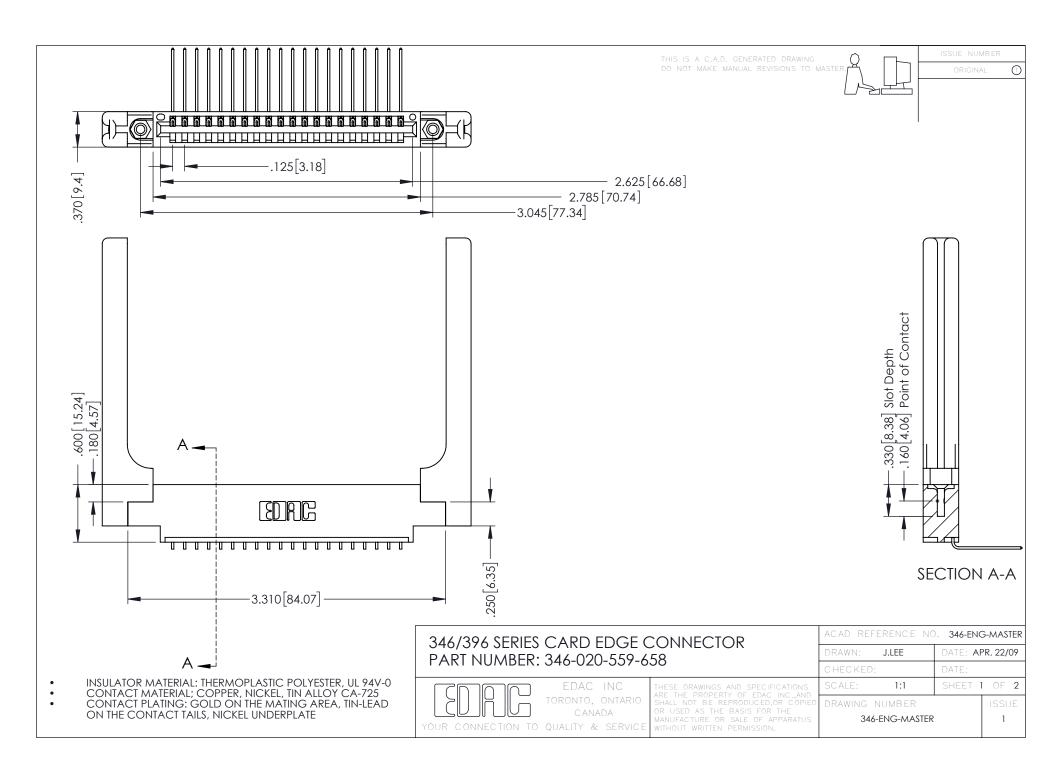

**Contact Code 555** 

**Contact Code 556** 

INSULATOR MATERIAL: THERMOPLASTIC POLYESTER, UL 94V-0 CONTACT MATERIAL; COPPER, NICKEL, TIN ALLOY CA-725

CONTACT PLATING: GOLD ON THE MATING AREA, TIN-LEAD ON THE CONTACT TAILS, NICKEL UNDERPLATE

## 346/396 SERIES CARD EDGE CONNECTOR CONTACT CODE 555,556,558,559,560 DIMENSIONS

YOUR CONNECTION TO QUALITY & SERVICE

|   | ACAD REFERENCE NO. 346-ENG-MASTER |                  |
|---|-----------------------------------|------------------|
|   | DRAWN: J.LEE                      | DATE: APR. 22/09 |
|   | CHECKED:                          | DATE:            |
|   | SCALE: 1:1                        | SHEET 2 OF 2     |
| D | DRAWING NUMBER                    | ISSUE            |

346-ENG-MASTER