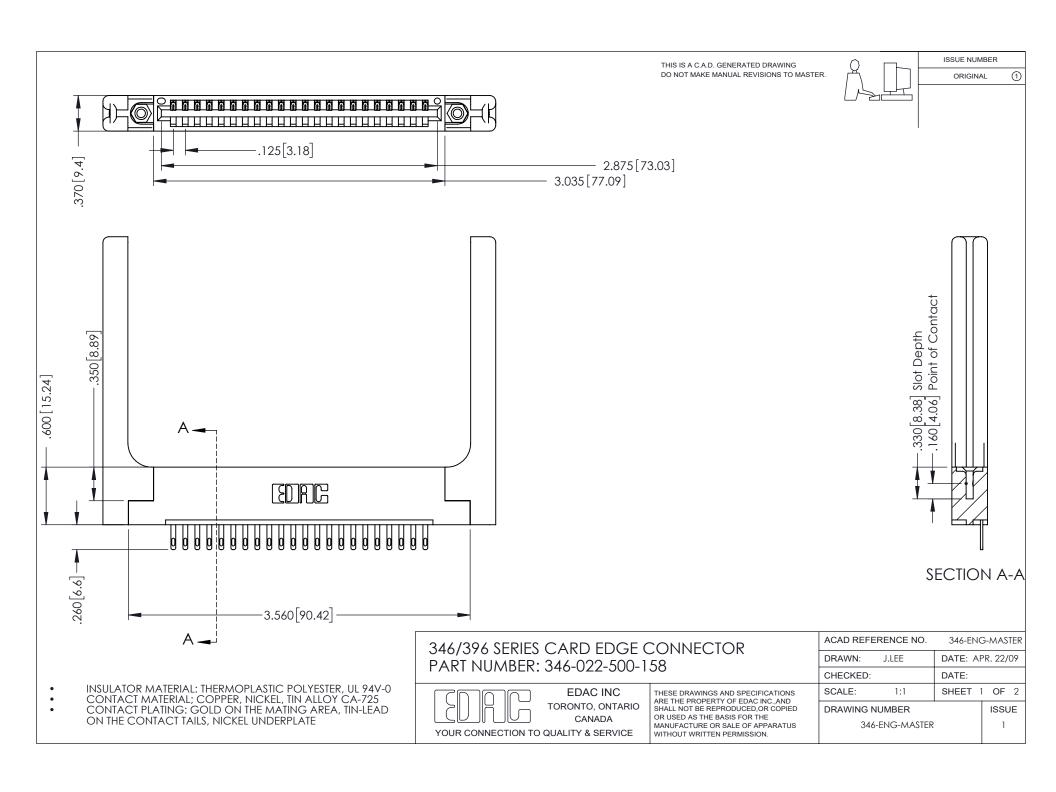

## **Contact Code 556**

INSULATOR MATERIAL: THERMOPLASTIC POLYESTER, UL 94V-0 CONTACT MATERIAL; COPPER, NICKEL, TIN ALLOY CA-725 CONTACT PLATING: GOLD ON THE MATING AREA, TIN-LEAD

ON THE CONTACT TAILS, NICKEL UNDERPLATE

## 346/396 SERIES CARD EDGE CONNECTOR CONTACT CODE 555,556,558,559,560 DIMENSIONS

YOUR CONNECTION TO QUALITY & SERVICE

**EDAC INC** TORONTO, ONTARIO CANADA

THESE DRAWINGS AND SPECIFICATIONS ARE THE PROPERTY OF EDAC INC.,AND SHALL NOT BE REPRODUCED, OR COPIED OR USED AS THE BASIS FOR THE MANUFACTURE OR SALE OF APPARATUS WITHOUT WRITTEN PERMISSION.